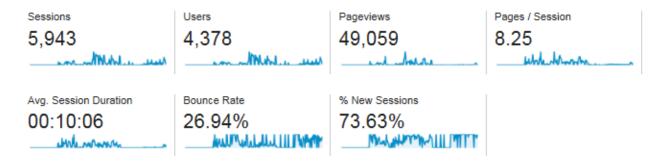

# ENERGY: POWERED BY LEVEL NORTH DAKOTA ONE

Users of the LEVEL ONE energy curriculum increased 30 percent from the first year to the second year.

Year One Usage from 11/15/14 – 5/31/15 (two month delay):

Year Two Usage from 8/24/15 – 5/31/16:

Google Analytics Report pg 5