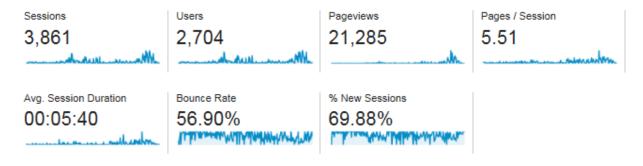

# ENERGY: POWERED BY LEVEL NORTH DAKOTA TWO

Users of the LEVEL TWO energy curriculum increased 34 percent from the first year to the second year.

Year One Usage from 11/15/14 – 5/31/15 (two month delay):

Year Two Usage from 8/24/15 - 5/31/16:

Google Analytics Report pg 6