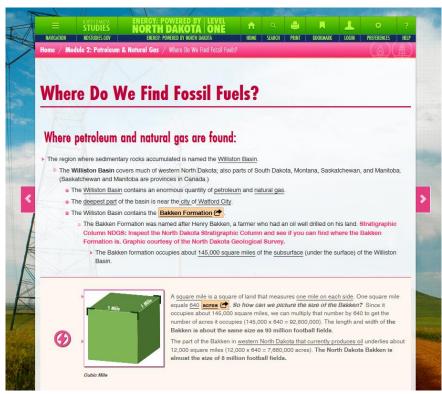

A screenshot from Level 1 Petroleum and Natural Gas section of the energy curriculum.

found to be North Dakota Studies, a required course for both 4<sup>th</sup> and 8<sup>th</sup> grade students in the state.