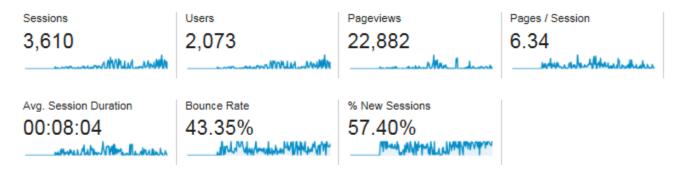

# ENERGY: POWERED BY LEVEL NORTH DAKOTA ONE

Users of the LEVEL ONE energy curriculum increased 30 percent from the first year to the second year.

Year One Usage from 11/15/14 – 5/31/15 (two month delay):

Year Two Usage from 8/24/15 – 5/31/16:

Google Analytics Report pg 5