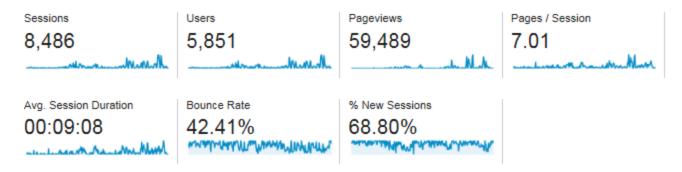

# ENERGY: POWERED BY LEVEL NORTH DAKOTA TWO

Users of the LEVEL TWO energy curriculum increased 34 percent from the first year to the second year.

Year One Usage from 11/15/14 – 5/31/15 (two month delay):

Year Two Usage from 8/24/15 - 5/31/16:

Google Analytics Report pg 6