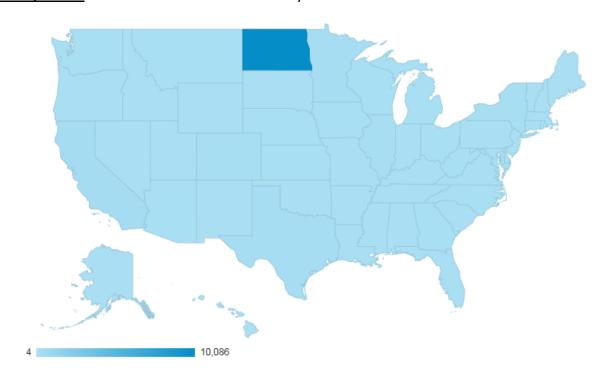

#### Demographics

<u>Seventy-five percent</u> of all of the ENERGY: Powered by North Dakota users are based in North Dakota.

|     |              | Acquisition                             |                |                                         |
|-----|--------------|-----------------------------------------|----------------|-----------------------------------------|
| R   | egion ?      | Sessions ?                              | % New Sessions | New Users 🧷                             |
|     |              | 13,458<br>% of Total: 75.06%<br>(17,930 | Avg for View:  | 9,366<br>% of Total: 69.30%<br>(13,518) |
| 1.  | North Dakota | 10,086 (74.94%                          | 62.49%         | 6,303 (67.30%)                          |
| 2.  | (not set)    | 638 (4.74%                              | 99.53%         | 635 (6.78%)                             |
| 3.  | California   | <b>332</b> (2.47%                       | 89.16%         | 296 (3.16%)                             |
| 4.  | Minnesota    | <b>271</b> (2.01%                       | 84.13%         | 228 (2.43%)                             |
| 5.  | Texas        | <b>253</b> (1.88%                       | 90.12%         | 228 (2.43%)                             |
| 6.  | New York     | <b>174</b> (1.29%                       | 95.98%         | 167 (1.78%)                             |
| 7.  | Illinois     | <b>159</b> (1.18%                       | 89.94%         | 143 (1.53%)                             |
| 8.  | Colorado     | <b>131</b> (0.97%                       | ) 88.55%       | 116 (1.24%)                             |
| 9.  | Virginia     | 94 (0.70%                               | 98.94%         | 93 (0.99%)                              |
| 10. | South Dakota | 92 (0.68%                               | 45.65%         | 42 (0.45%)                              |