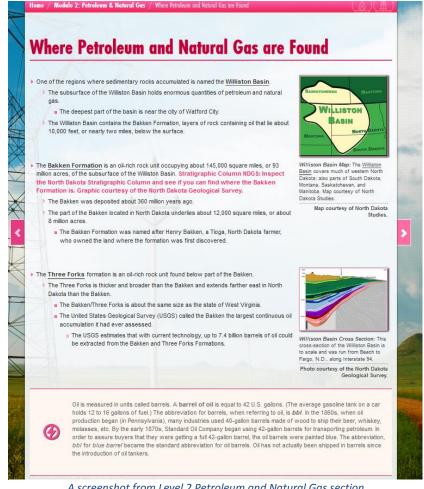

A screenshot from Level 2 Petroleum and Natural Gas section of the energy curriculum.