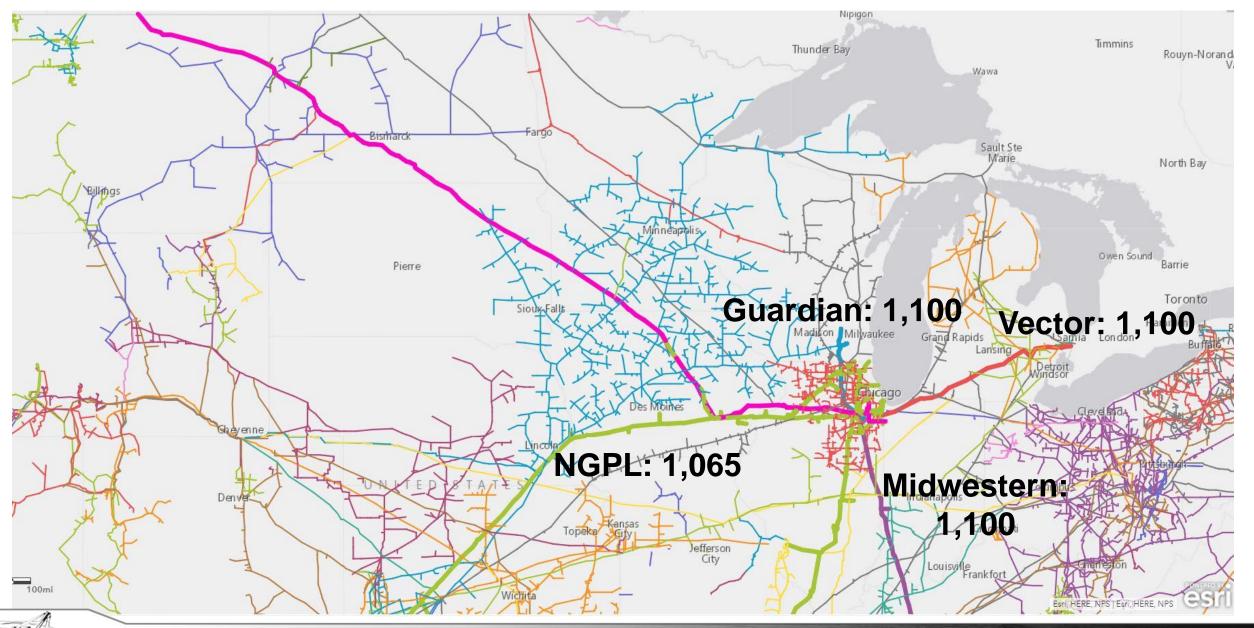

### NB Pipeline Interconnects With Known BTU Limits

### NB Pipeline Interconnects With BTU Limits > 1,100