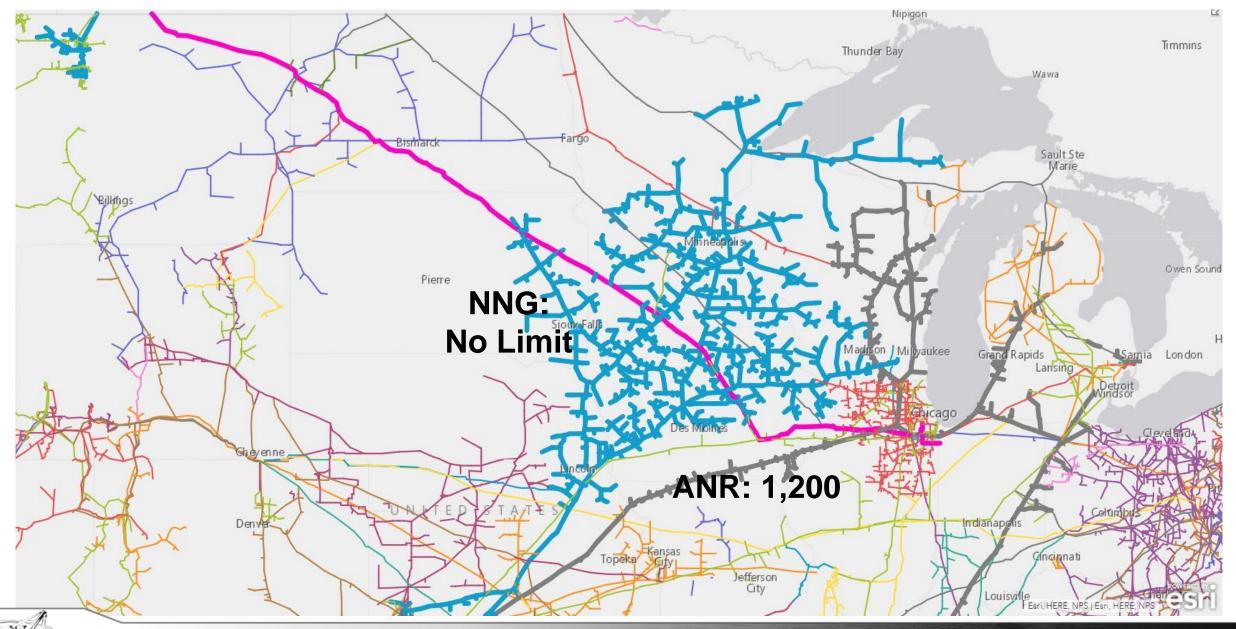

### NB Pipeline Interconnects With BTU Limits > 1,100

### NB Pipeline Interconnects With Ability to Add Limits