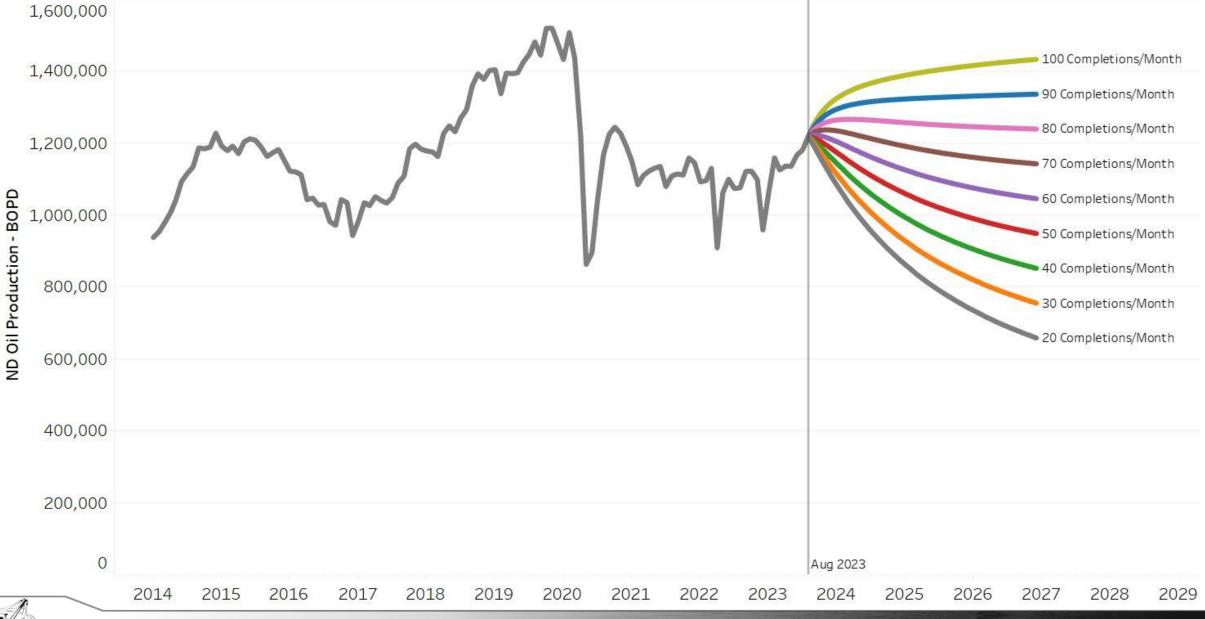

# North Dakota Midstream Overview

Dustin J. Kringstad - North Dakota Pipeline Authority

PIPELINE

CONSTRUCTION

AHEAD

#### North Dakota Drilling Rig Count: 40 (12-9-2023)



North Dakota Drilling Rig Relationship With Oil Price



### Monthly Completion\* Scenarios - Oil



4

#### How Three and Four Mile Laterals Impact Efficiency



JJ Kringstad - North Dakota Pipeline Authority

#### Enerplus Presentation Date: 11-2-2023

enerplus

Bakken oil price strength supported by ample pipeline capacity



1) Source: North Dakota Industrial Commission (NDIC), Company estimates, Wood Mackenzie. Production is shown net of local refining demand.

2) Forecast rail volumes assume 80 mb/d are contracted going forward.

### Monthly Completion\* Scenarios - Gas



7

# ND Oil Production: EIA Price Deck



🖉 JJ Kringstad - North Dakota Pipeline Authority

#### **North Dakota Oil Transmission Pipelines**



🖉 JJ Kringstad - North Dakota Pipeline Authority

#### Williston Basin Oil Production & Export Capacity, BOPD



# Average North Dakota Oil "Discount" to WTI



## ND We