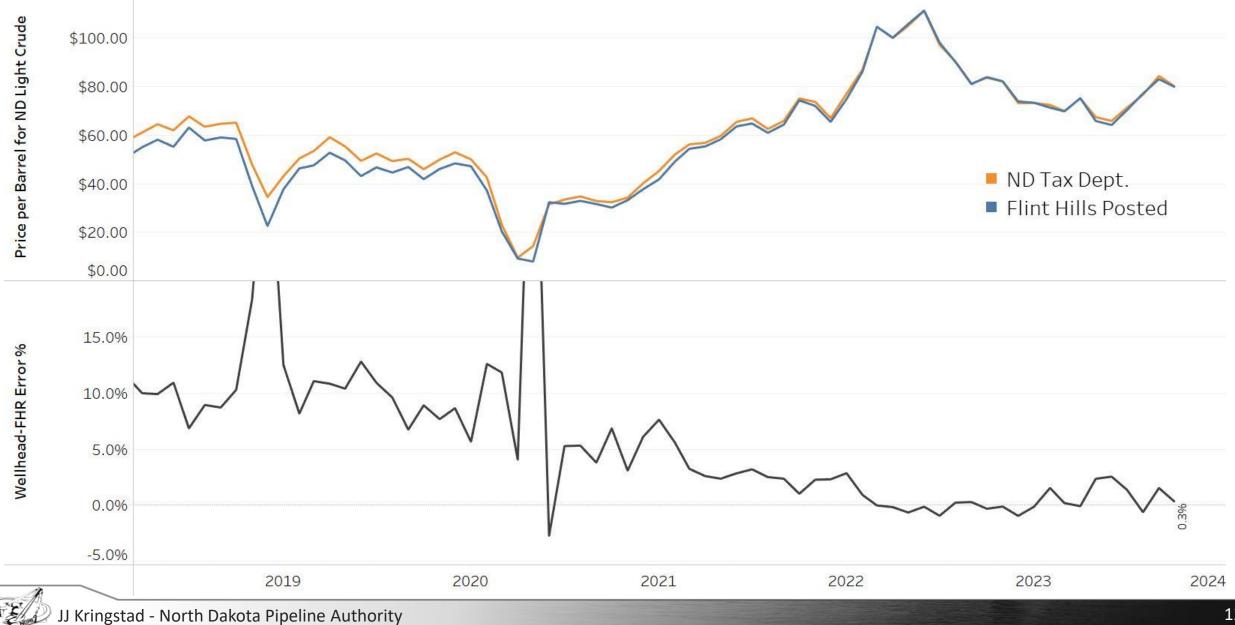

## ND Wellhead Vs Flint Hills Postings

12

# FHR ND Light Sweet Discount to FHR WTI

🖉 JJ Kringstad - North Dakota Pipeline Authority

YE/