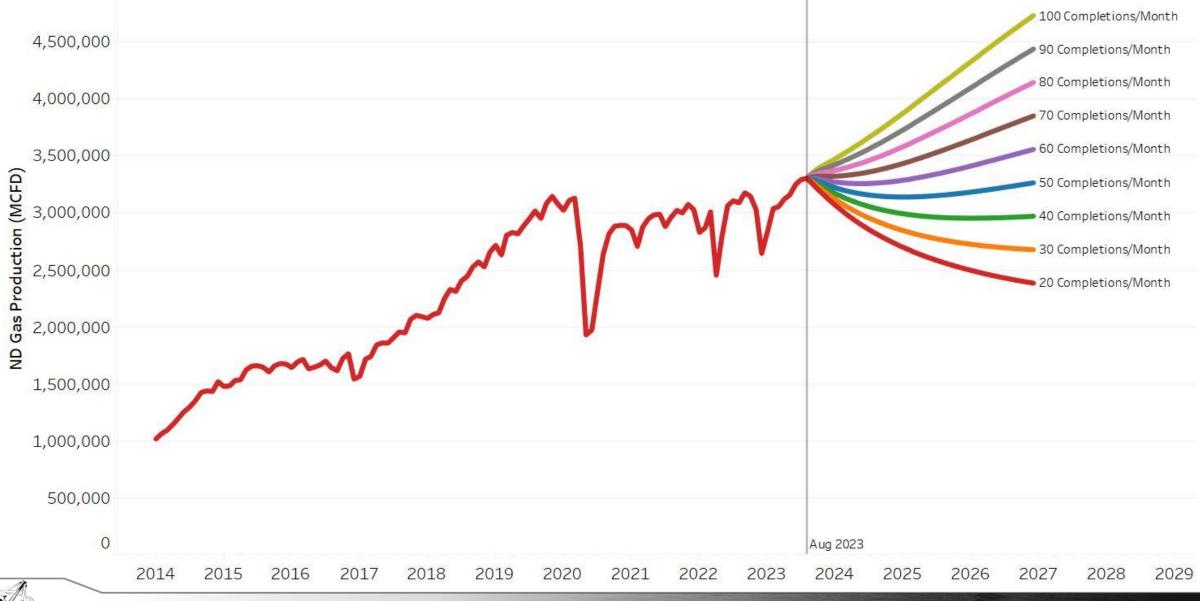

### Monthly Completion\* Scenarios - Gas

7

#### North Dakota Drilling Rig Count: 40 (12-9-2023)

North Dakota Drilling Rig Relationship With Oil Price