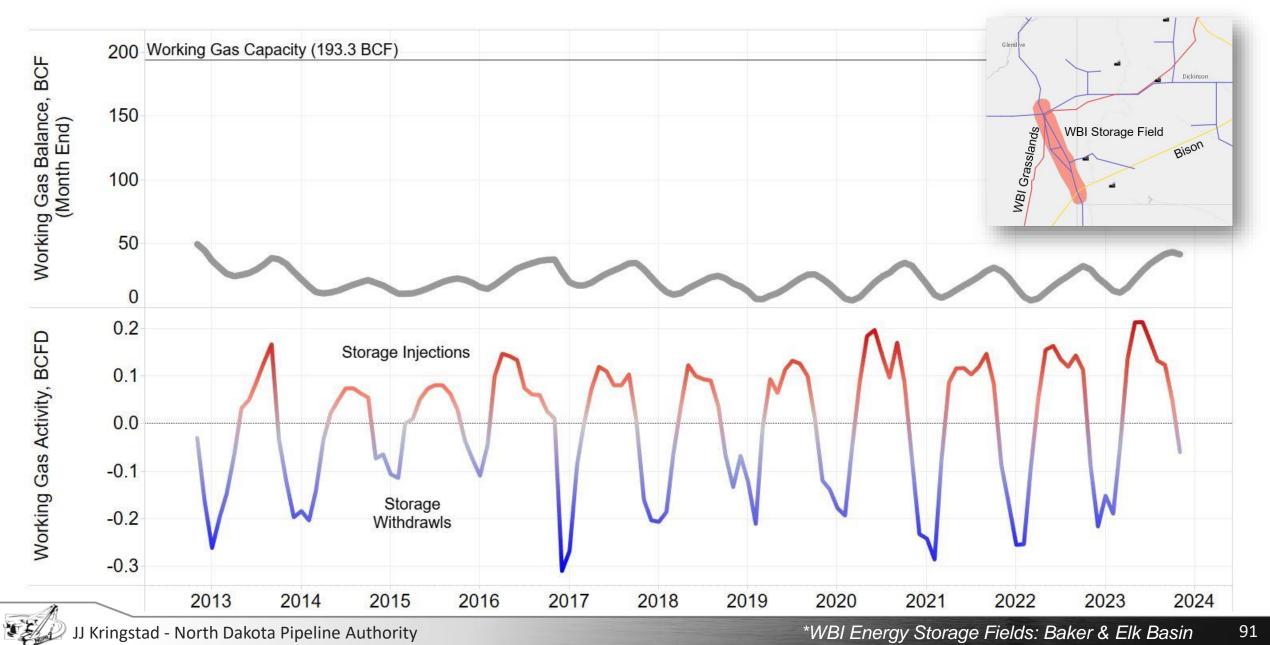

## WBI Energy – Grasslands South Project

#### **Project Highlights**

- Binding open season Jan 10 Feb 25, 2022
- Repurpose Grasslands Pipeline (16")
- Proposed Capacity 94,000 Dth/Day
- Access to Baker storage field
- Q4 2023 proposed completion
- Seeking commitments 10yrs or Longer
- Fort Union Gas Gathering and Wyoming Interstate Company provide further transport to Cheyenne hub.