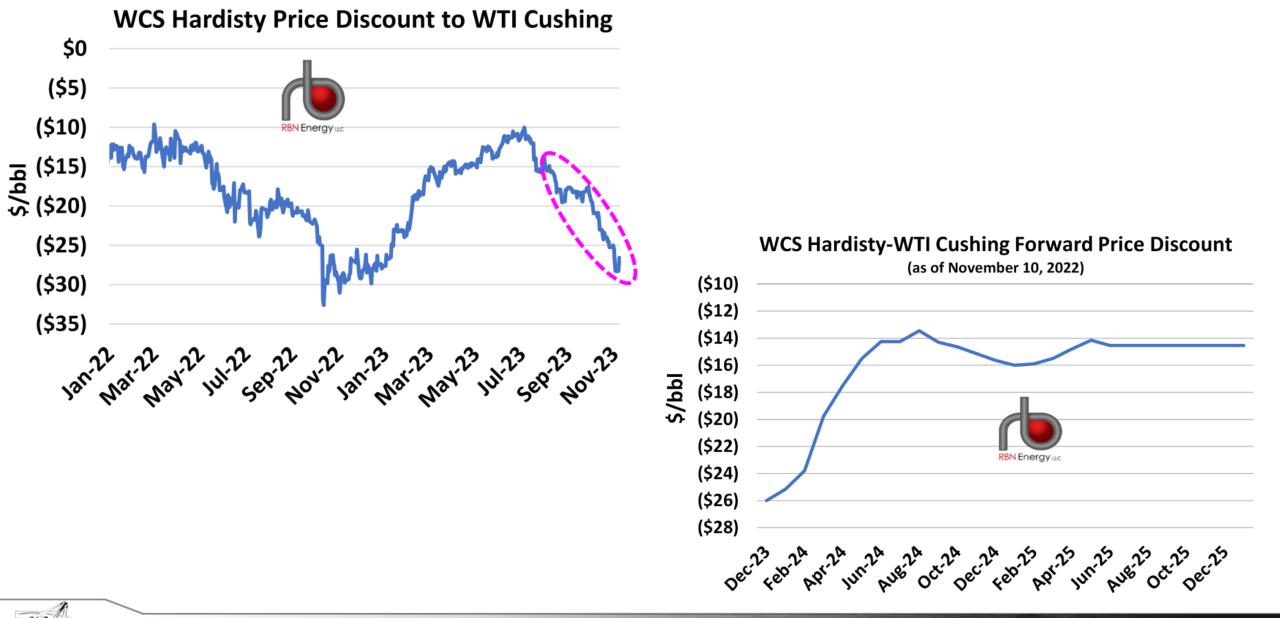

# Average North Dakota Oil "Discount" to WTI

# **Trans Mountain Pipeline Price Impact\***