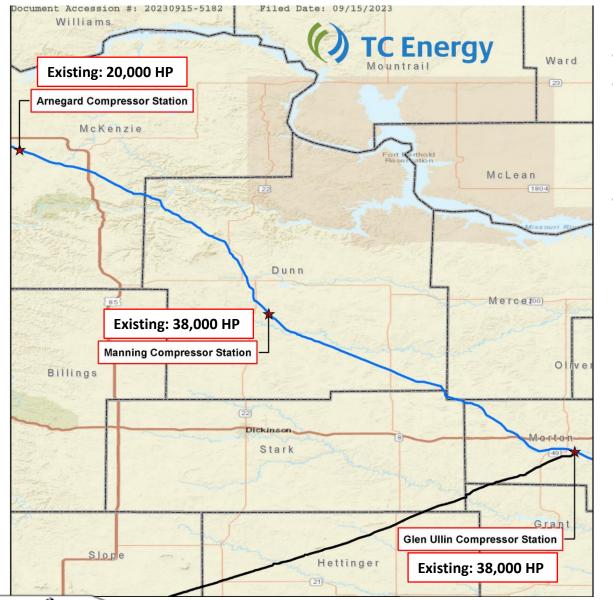

## TC Energy: Bison XPress Project\*

#### **Project Highlights**

- Capacity 300,000 Dth/Day (430,000 offered)
- \$555 million total project cost:
  - \$347 Million replacement horsepower
  - \$208 Million expansion horsepower
  - \$19+ Million spent since Q2-2020.
- Two anchor shippers on WIC "Bakken xPress"
  - ONEOK Rockies Midstream (200,000 Dth/Day)
  - Hess Trading Corporation (100,000 Dth/Day)

#### **Proposed Horsepower**

Existing 96,000 HP Increased to 250,540 HP

| Compressor Station                         | Certificated<br>HP* | HP on<br>Standby** |
|--------------------------------------------|---------------------|--------------------|
| Arnegard No. 4                             |                     |                    |
| 2 - Solar Titan 130 units (each 23,470 HP) | 42,964              | 3,976              |
| TOTAL                                      | 42,964              | 3,976              |
| Manning No. 5                              |                     |                    |
| 2 - Solar Titan 250 units (each 31,900 HP) | 59,978              | 3,822              |
| Rolls Royce RB211 (existing)               |                     | 38,000             |
| TOTAL                                      | 59,978              | 41,822             |
| Glen Ullin No. 6                           |                     |                    |
| 2 - Solar Titan 250 units (each 31,900 HP) | 60,684              | 3,116              |
| Rolls Royce RB211 (existing)               |                     | 38,000             |
| TOTAL                                      | 60,684              | 41,116             |
| GRAND TOTAL                                | 163,626             | 86,914             |