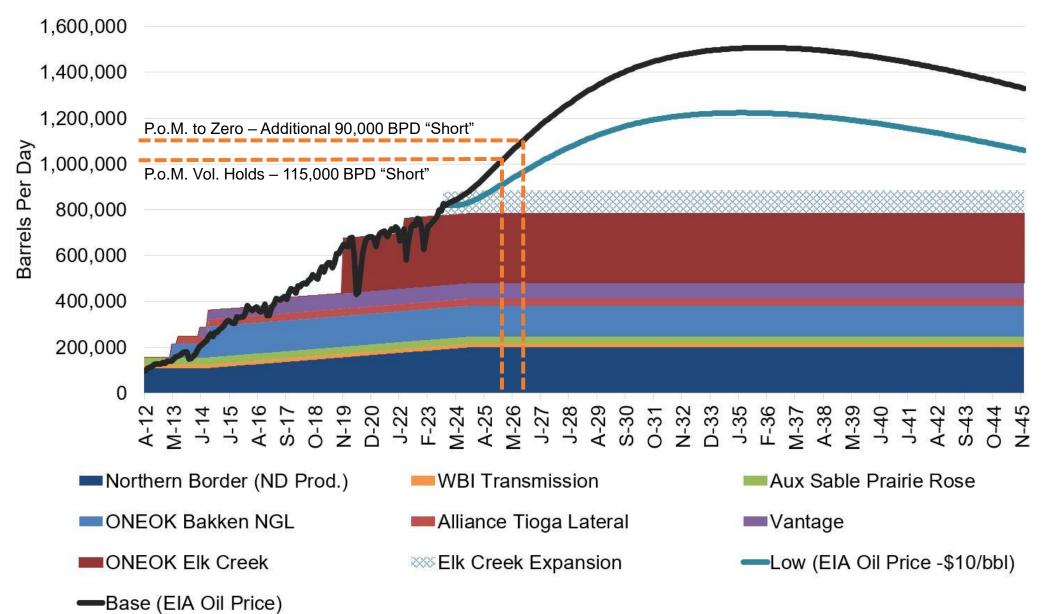

### Northern Border Pipeline P.O.M. Shipper Mix: 2023

JJ Kringstad - North Dakota Pipeline Authority