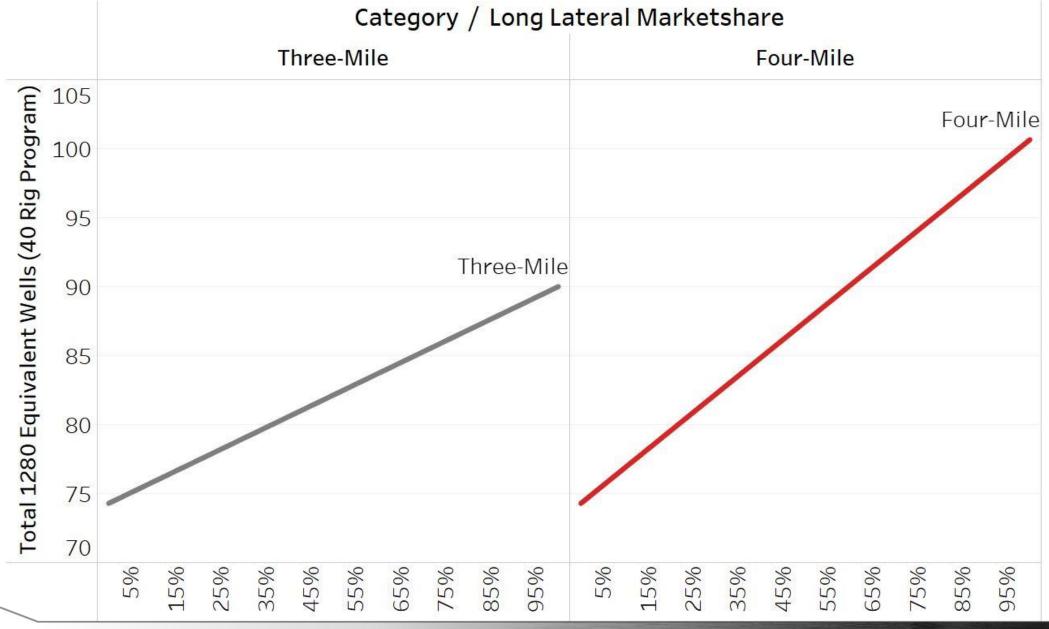

#### How Three and Four Mile Laterals Impact Efficiency

JJ Kringstad - North Dakota Pipeline Authority