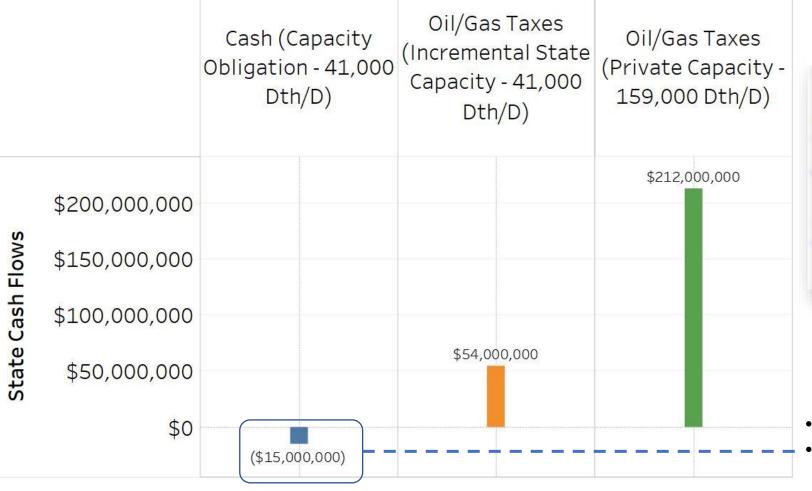

ade press. North America liquefied natural gas export facilities, existing and under construction (2016 - 2027)



Data source: U.S. Energy Information Administration, Liquefaction Capacity File, and trade press Note: Bcf/d=billion cubic feet per day. Map current as of October 2023.

### Major Residue Gas Pipeline Infrastructure



# Value of a Dekatherm (MMBTU)



#### **Combined Oil and Natural Gas Tax Value**

- Combined 524,000 Dekatherms per day of needed gas takeaway capacity
- \$3.30\* in oil/gas tax value per Dekatherm x 524,000 Dekatherms = \$1,745,400 per day
- <u>\$637+ Million</u> per year in oil and natural gas taxes to the State of North Dakota

# Early Stages of Pipeline Development



# Capacity and Reservation Rate at \$30M/Yr



# **Example Operating Project Cashflows**



#### Hypothetical Project Needs 200,000 Dth/D Capacity Commitment to Move Forward



#### **Options for State Capacity Obligation**

- Release (full or partial) to private sector Monetize capacity through asset management agreement (AMA)
- Worst case Continue to pay obligations without recovery or release on 41,000Dth

### Where to next?

JJ Kringstad - North Dakota Pipeline Authority



🖉 JJ Kringstad - North Dakota Pipeline Authority

# Natural Gas Pricing: 2027 (ICE: 12-13-23)



JJ Kringstad - North Dakota Pipeline Authority

Transport is generalized and does not include fuel/misc. charges 50

### Eastern North Dakota Natural Gas

JJ Kringstad - North Dakota Pipeline Authority

Why is gas expansion to eastern North Dakota so challenging?....

...And why is demand growth so important