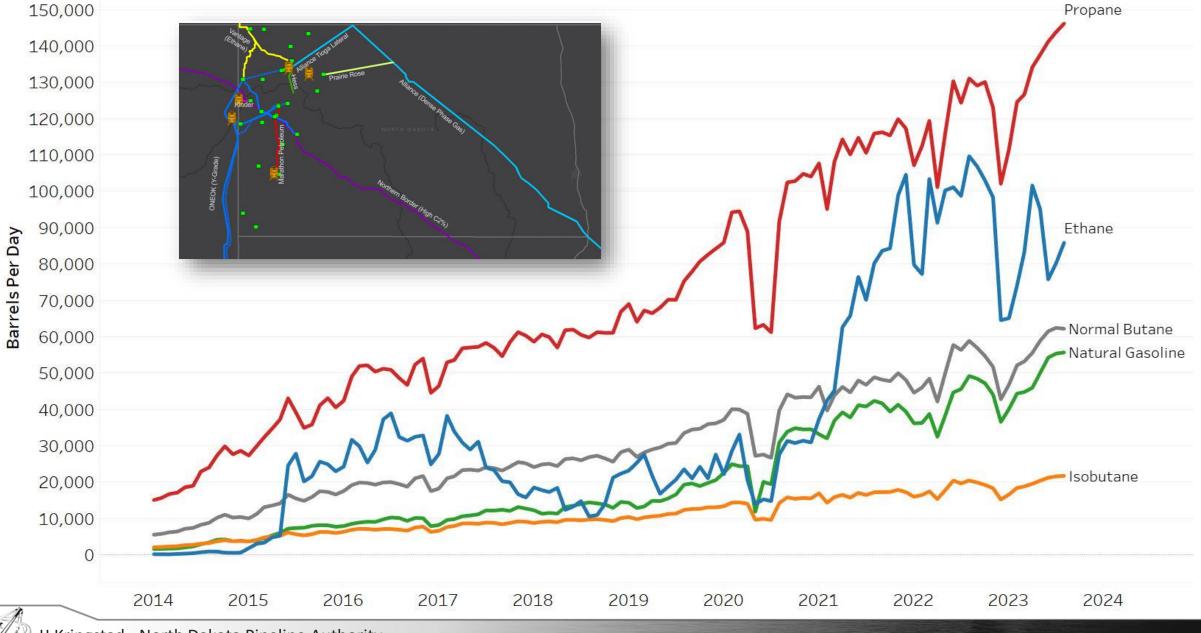

# Average North Dakota Oil "Discount" to WTI



## ND Wellhead Vs Flint Hills Postings



12

# FHR ND Light Sweet Discount to FHR WTI



🖉 JJ Kringstad - North Dakota Pipeline Authority

YE/

# **Canadian Oil Prices**



## **Trans Mountain Pipeline**



JJ Kringstad - North Dakota Pipeline Authority

# **Trans Mountain Pipeline Price Impact\***



## Clearbrook, MN Bakken Futures\*



#### Energy Transfer Partners: Dakota Access & ETCOP



# A Complete Natural Gas Solution



# ND Production Forecast: EIA Price Deck



# Bakken Natural Gas Infrastructure



#### Northern Border Pipeline



#### Northern Border Pipeline Market Share



#### Northern Border BTU at Glen Ullin, ND



#### Rockies NGL Pipes Driving Down NB BTU & Market Share



#### PADD II to PADD IV NGL Pipeline Flows



### NB Pipeline Interconnects With Known BTU Limits



### NB Pipeline Interconnects With BTU Limits > 1,100



### NB Pipeline Interconnects With Ability to Add Limits



### Northern Border Pipeline P.O.M. Shipper Mix: 2023



JJ Kringstad - North Dakota Pipeline Authority



## WBI Energy – Grasslands South Project

#### **Project Highlights**

- Binding open season Jan 10 Feb 25, 2022
- Repurpose Grasslands Pipeline (16")
- Proposed Capacity 94,000 Dth/Day
- Access to Baker storage field
- Q4 2023 proposed completion
- Seeking commitments 10yrs or Longer
- Fort Union Gas Gathering and Wyoming Interstate Company provide further transport to Cheyenne hub.

#### **Proposed Tariff Rates**

- WBI \$0.32356/Dth + Fuel/Elec to WIC/FUG
  Interconnect
- FUG/WIC to Cheyenne \$0.2899/Dth + Fuel