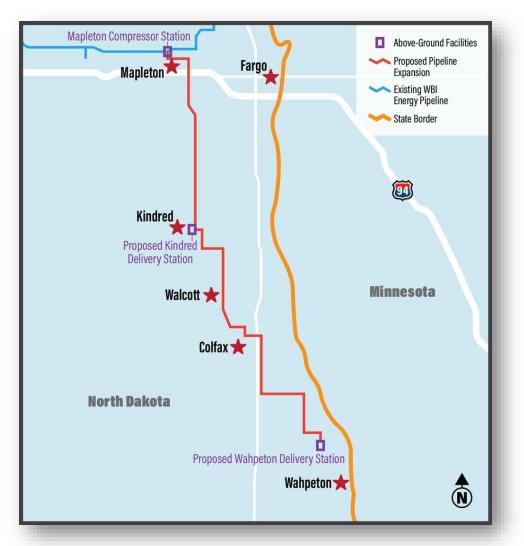

t design capacity of 20,600 dkt/d. It is estimated that the project recourse commodity rate will be equal to the maximum Rate Schedule FT-1 Commodity Rate as set forth in WBI Transmission's Tariff, as such may be in effect from time to time.

The project recourse rate and negotiated rate options will be subject to all applicable surcharges, fuel use, lost and unaccounted for gas and electric power charges as set forth in WBI Transmission's Tariff, as such may be in effect from time to time.

During this Open Season, both the contract term and rates are negotiable. It is projected that a minimum term of ten (10) years from commencement of service may be necessary to support the capital expenditures required to construct the facilities associated with the Project.

# **Project Highlights**



60.5 miles of 12-inch diameter natural gas pipeline

Providing up to 20.6 million cubic feet of natural gas per day to southeastern North Dakota

Starting point: WBI Energy's existing Mapleton Compressor Station near Mapleton, North Dakota

End point: A new delivery station near Wahpeton, North Dakota Also provide natural gas service for the first time to Kindred, North Dakota.

The Project may include the installation of farm taps along the pipeline route.

# **Proposed Project Timeline\***



**September 22, 2021:** WBI Energy Submits Prefiling Request September 27, 2021: FERC Issues Director's Notice Of Pre-Filing **November 2021:** WBI Energy Conducts Public Open Houses May 27, 2022: WBI Energy Files NGA Section 7 Application **September 2022:** FERC Issues Draft Environmental Impact