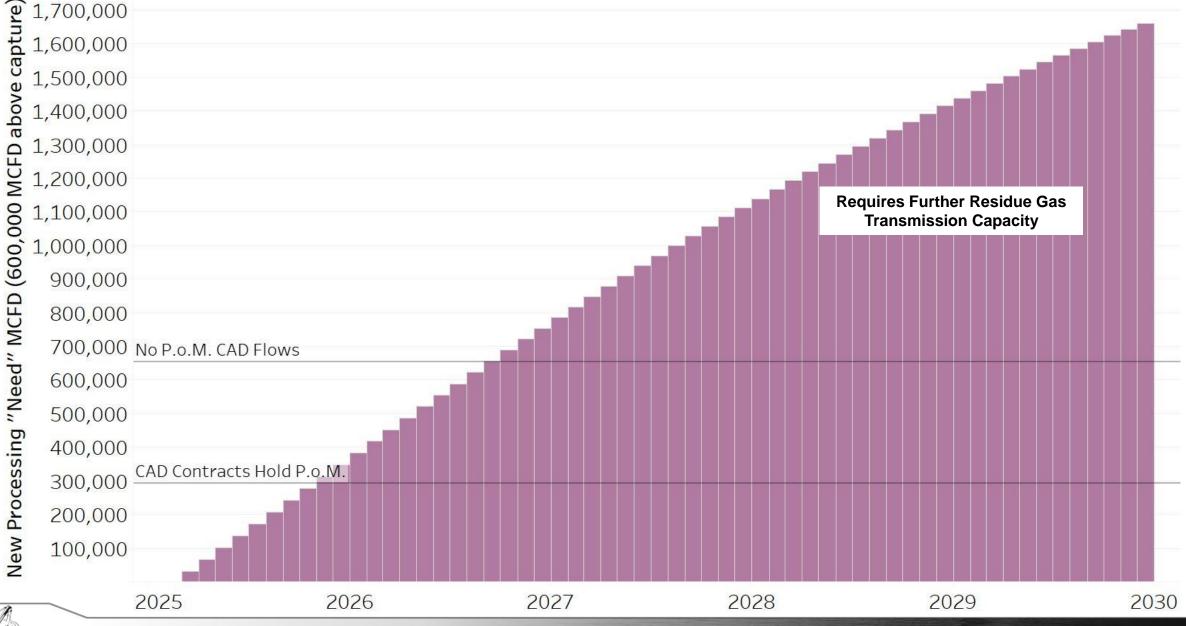

peline Authority



🖉 JJ Kringstad - North Dakota Pipeline Authority

# Residue Gas Storage – WBI Energy\*



# Options Beyond 2026: The 5 "C's"

### **Construction** (Interstate)

Long-haul Pipe to New or Expanded Markets

Compete

Price Canadian Volumes to Flow Elsewhere

### Compression

Increase Capacity on Existing Interstate Systems

### Consumption

Intra Region Gas Demand Expansion

### Contraction

Reduce E&P Activity to Meet Limited Gas Options

### Gas Limitations Would Force Oil Production Down As GOR Rises



JJ Kringstad - North Dakota Pipeline Authority

Assumes Zero Canadian & 1100 BTU (July 2023) 93

# Natural Gas Update





## North Dakota Natural Gas Processing Capacity



### Gas Processing Capacity & Spare Capacity



### Processing Needs\* – With New Cheyenne Pipes





# **Regional NGL Infrastructure**



### NGL Transport Needs\* – With New Cheyenne Pipes



U JJ Kringstad - North Dakota Pipeline Authority

### **Contact Information**

Justin J. Kringstad, Director North Dakota Pipeline Authority

600 E. Boulevard Ave. Dept. 405 Bismarck, ND 58505-0840

#### Phone: (701)220-6227 Fax: (701)328-2820 E-mail: jjkringstad@ndpipelines.com



Websites:

www.pipeline.nd.gov

www.northdakotapipelines.com