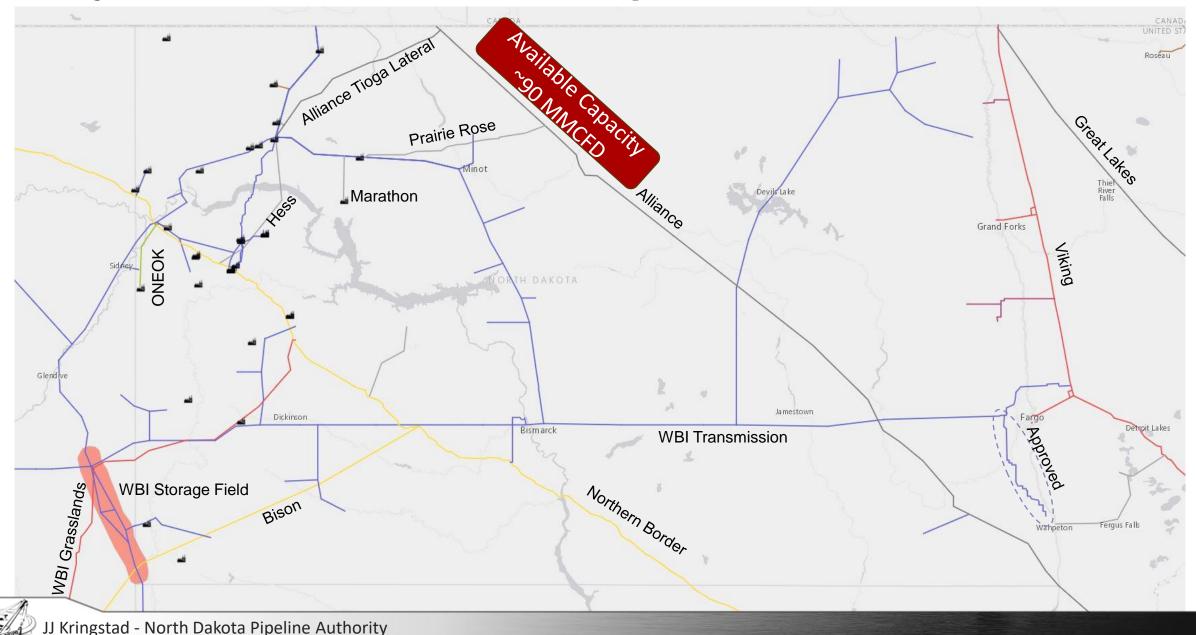

| 5,001                                                    |         |  |  |
|               | Kelt Exploration Ltd.                | 4,510                                                    |         |  |  |
|               | Shanghai Energy Corporation          | 2,970                                                    |         |  |  |
|               | Coelacanth Energy Inc.               | 1,619                                                    |         |  |  |
|               |                                      | 0 50,000 100,000 150,000 200,000 250,000 300,000 350,000 | 400,000 |  |  |
|               |                                      | Contracted Volume, MMBTU                                 |         |  |  |



## Major Residue Gas Pipeline Infrastructure



## **Alliance Shippers Contract Expirations**

| Year of Contract End | Receipt Point          | Shipper Name                                                                                                                                                                                                                                                                            |                                                          |
|----------------------|------------------------|-----------------------------------------------------------------------------------------------------------------------------------------------------------------------------------------------------------------------------------------------------------------------------------------|-----------------------------