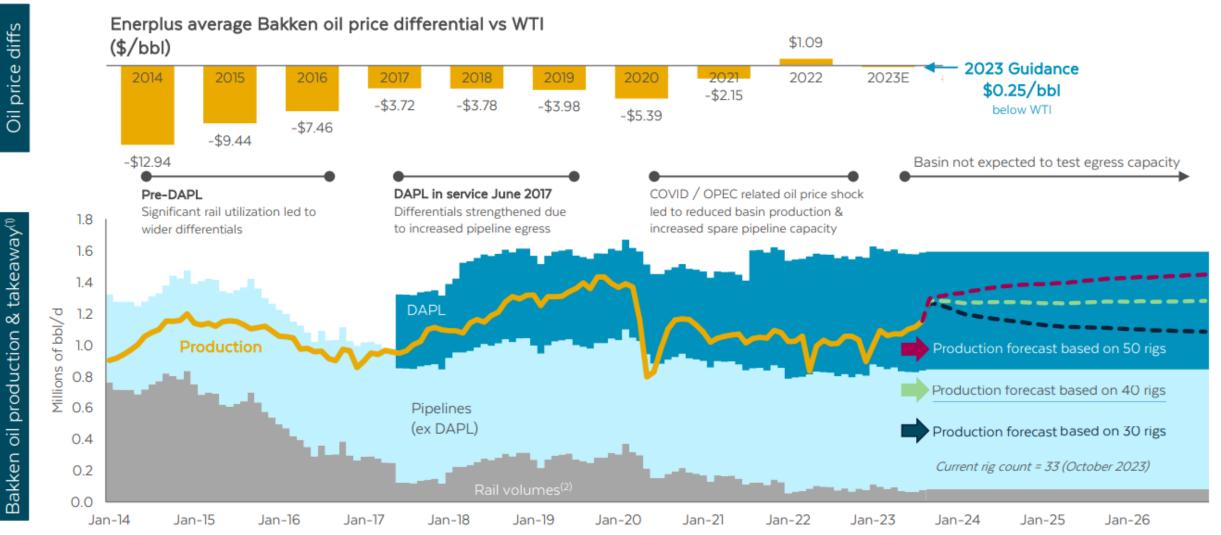

#### Enerplus Presentation Date: 11-2-2023

enerplus

Bakken oil price strength supported by ample pipeline capacity

1) Source: North Dakota Industrial Commission (NDIC), Company estimates, Wood Mackenzie. Production is shown net of local refining demand.

2) Forecast rail volumes assume 80 mb/d are contracted going forward.

#### Williston Basin Oil Production & Export Capacity, BOPD

# Average North Dakota Oil "Discount" to WTI