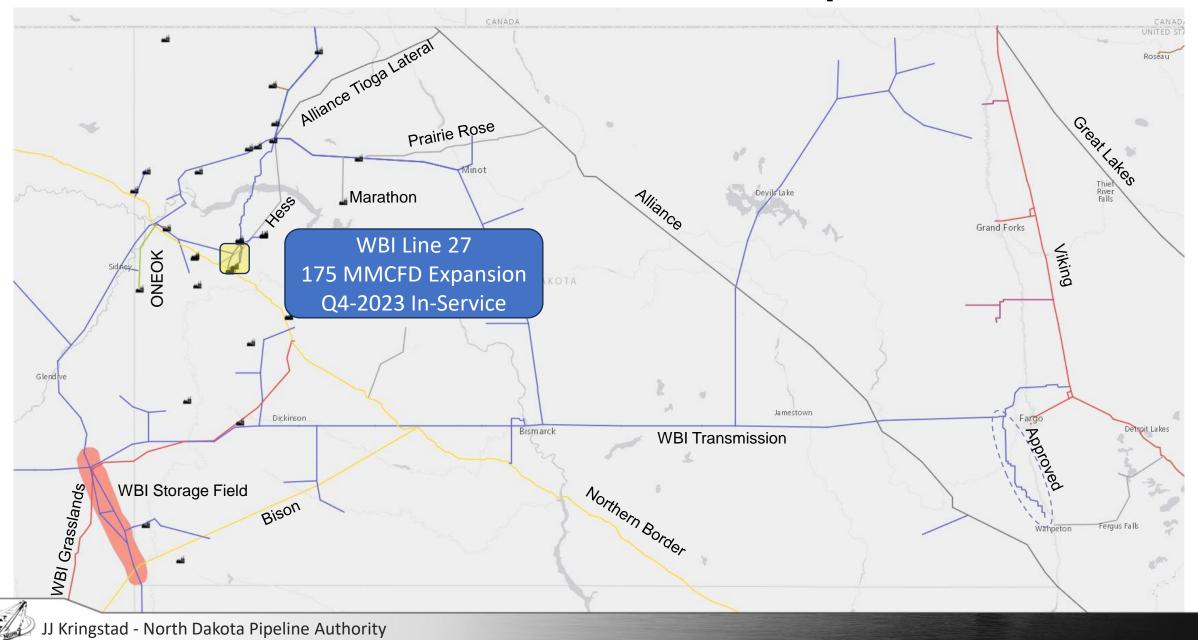

Public Open Houses May 27, 2022: WBI Energy Files NGA Section 7 Application **September 2022:** FERC Issues Draft Environmental Impact Statement January 2023: FERC Issues Final Environmental Impact Statement October 2023: FERC Issues Certificate Q4/23-Q1/24: FERC Issues Notice To Proceed With Construction April 2024: WBI Energy Begins Construction November 2024: WBI Energy Places Project Into Service

# Viking Fargo Expansion



### **Project Overview**

- 30,000 Dth/d of expansion capacity from Emerson to Fargo.
- FERC prior notice project
- New compression (2,500 hp) at Angus station.
- Fully committed capacity
- December 2023 In-service

## WBI Line Section 24 Expansion



# Intrastate Gas Expansions

JJ Kringstad - North Dakota Pipeline Authority

## **WBI Line Section 27 Expansion**



## **WBI Line Section 28 Expansion**



# **Regional Natural Gas Storage**

JJ Kringstad - North Dakota Pipeline Authority



🖉 JJ Kringstad - North Dakota Pipeline Authority

# Residue Gas Storage – WBI Energy\*



# Options Beyond 2026: The 5 "C's"

### **Construction** (Interstate)

Long-haul Pipe to New or Expanded Markets

Compete

Price Canadian Volumes to Flow Elsewhere

### Compression

Increase Capacity on Existing Interstate Systems

### Consumption

Intra Region Gas Demand Expansion

### Contraction

Reduce E&P Activity to Meet Limited Gas Options

### Gas Limitations Would Force Oil Production Down As GOR Rises



JJ Kringstad - North Dakota Pipeline Authority

Assumes Zero Canadian & 1100 BTU (July 2023) 93

# Natural Gas Update





## North Dakota Natural Gas Processing Ca