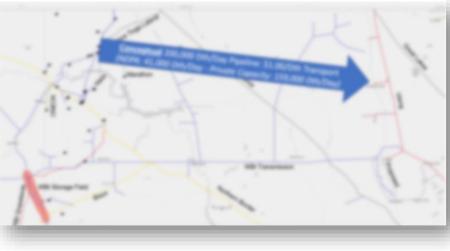

## WBI Energy – Grasslands South Project

#### **Project Highlights**

- Binding open season Jan 10 Feb 25, 2022
- Repurpose Grasslands Pipeline (16")
- Proposed Capacity 94,000 Dth/Day
- Access to Baker storage field
- Q4 2023 proposed completion
- Seeking commitments 10yrs or Longer
- Fort Union Gas Gathering and Wyoming Interstate Company provide further transport to Cheyenne hub.

#### **Proposed Tariff Rates**

- WBI \$0.32356/Dth + Fuel/Elec to WIC/FUG
  Interconnect
- FUG/WIC to Cheyenne \$0.2899/Dth + Fuel/Elec