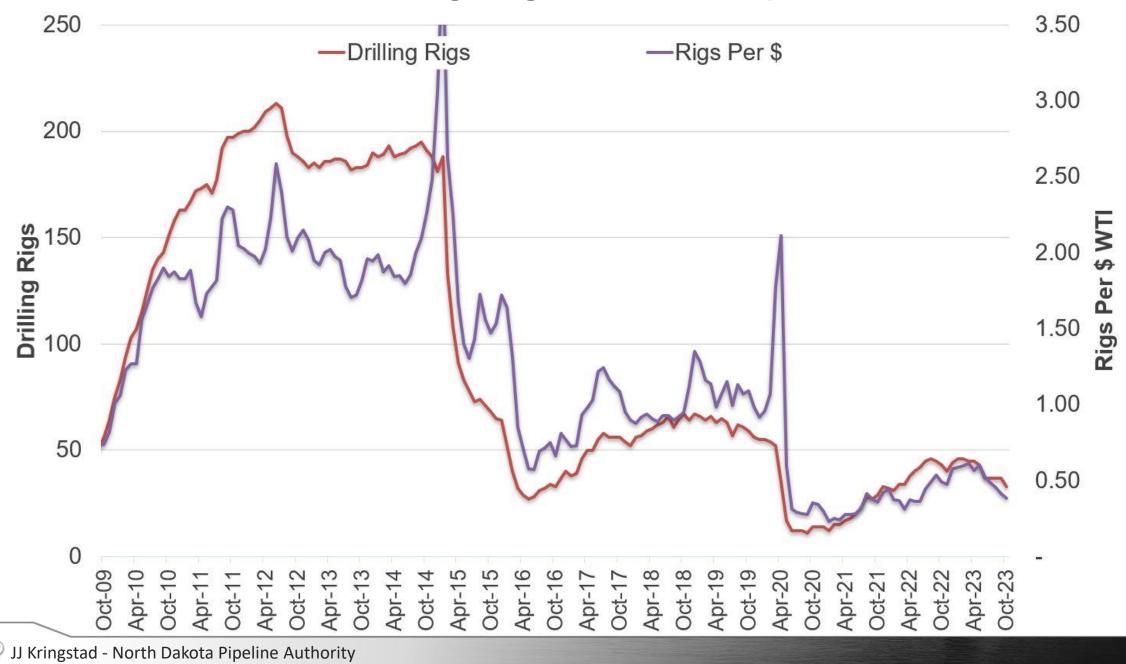

#### North Dakota Drilling Rig Count: 40 (12-9-2023)

North Dakota Drilling Rig Relationship With Oil Price