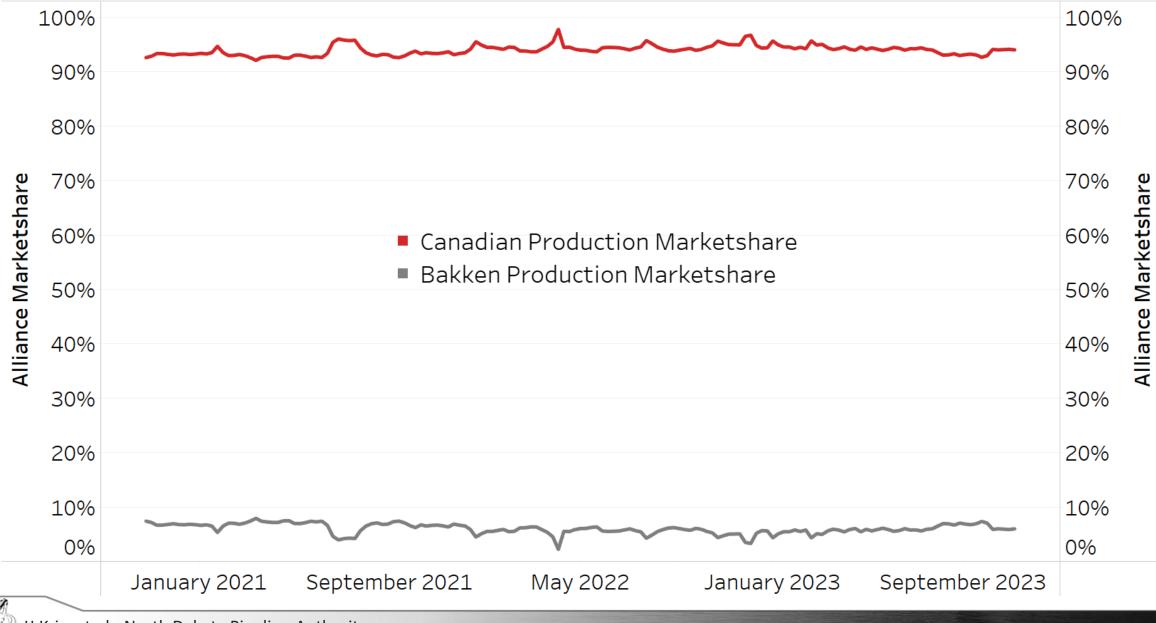

rm transportation service under the Project, as such may be in effect from time to time.

#### Term

WBI Energy estimates a term of fifteen (15) years will be necessary to support the Project as proposed.

#### Anchor Shipper Status

WBI Energy may consider negotiating anchor shipper status on the Project for shippers that submit Non-binding Indication of Interest during this Open Season that:

- Commits to a maximum daily delivery quantity (MDDQ) of at least 100,000 equivalent dkt/day; and,
- Reflects a primary term of at least fifteen (15) years following the commencement of service of the Project.



### Alliance as a First Step Eastward?

JJ Kringstad - North Dakota Pipeline Authority

## **Canadian Gas Pipeline Connectivity**



### Alliance Pipeline Market Share: ~1.6 BCFD Capacity



<sup>🤣</sup> JJ Kringstad - North Dakota Pipeline Authority

## **Alliance Pipeline Shippers**

| Receipt Point | Shipper Name                         |                                                          |         |  |  |
|---------------|--------------------------------------|----------------------------------------------------------|---------|--|--|
| Bantry        | Pecan Pipeline (North Dakota), Inc.  | 116,000                                                  |         |  |  |
| Tioga         | Hess Trading Corporation             | 88,002                                                   |         |  |  |
| US Border     | ARC Resources U.S. Corp.             |                                                          | 393,690 |  |  |
|               | Ovintiv Marketing Inc.