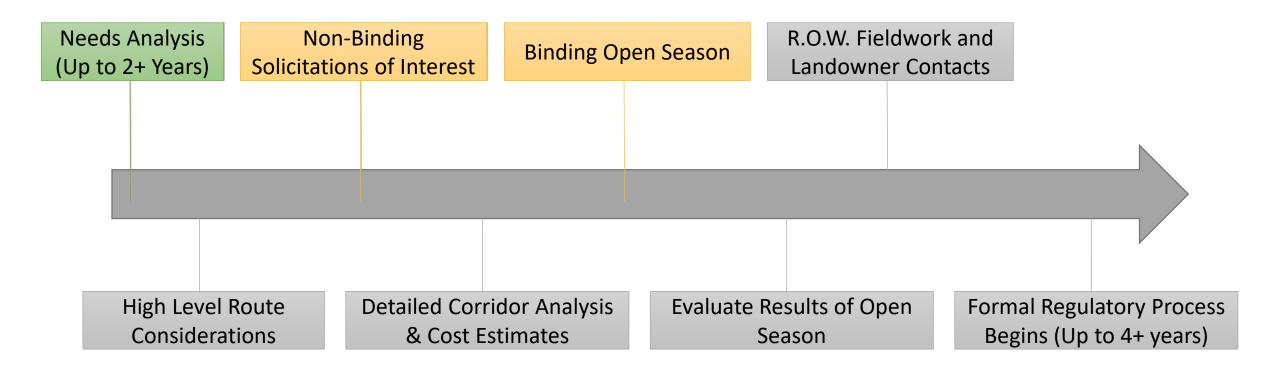

# Project Timeline To Date

# **Anticipated FERC Timeline\***

FERC Filings Sep. 2023 Anticipated FERC Certificate and Notice to Proceed Q3-2024 to Q1-2025

Construction Starts Q2-2025 Project In-Service Q1-2026