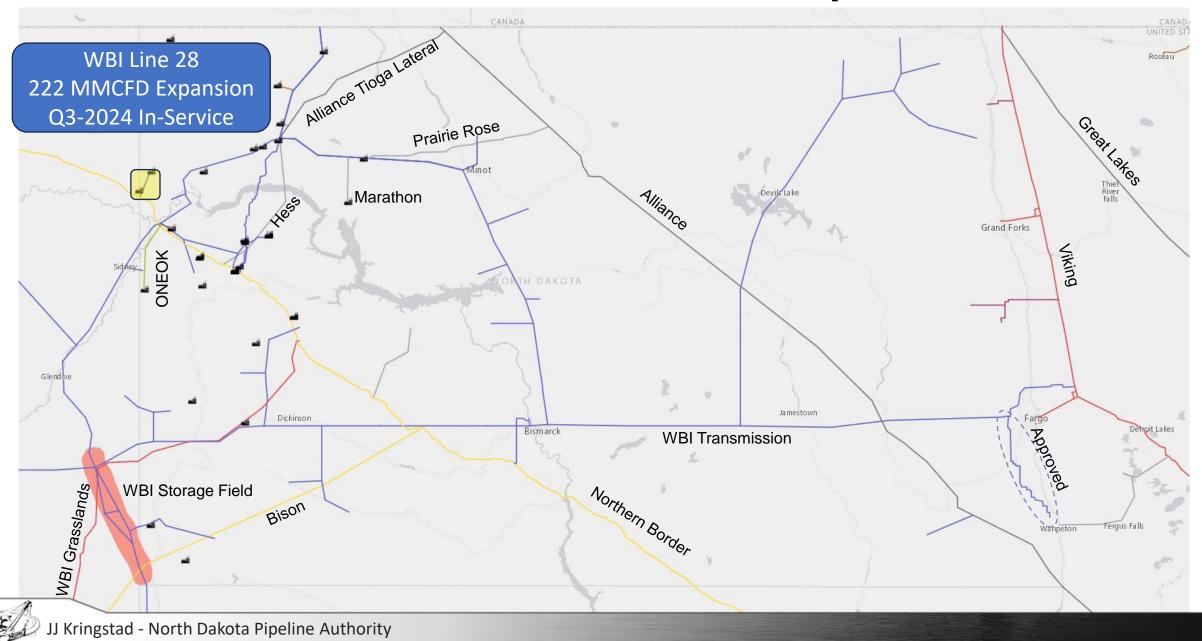

rgy Files NGA Section 7 Application **September 2022:** FERC Issues Draft Environmental Impact Statement January 2023: FERC Issues Final Environmental Impact Statement October 2023: FERC Issues Certificate Q4/23-Q1/24: FERC Issues Notice To Proceed With Construction April 2024: WBI Energy Begins Construction November 2024: WBI Energy Places Project Into Service

# Viking Fargo Expansion



### **Project Overview**

- 30,000 Dth/d of expansion capacity from Emerson to Fargo.
- FERC prior notice project
- New compression (2,500 hp) at Angus station.
- Fully committed capacity
- December 2023 In-service

## WBI Line Section 24 Expansion



# Intrastate Gas Expansions

JJ Kringstad - North Dakota Pipeline Authority

## **WBI Line Section 27 Expansion**



## **WBI Line Section 28 Expansion**



# **Regional Natural Gas Storage**

JJ Kringstad - North Dakota Pipeline Authority



🖉 JJ Kringstad - North Dakota Pipeline Authority

# Residue Gas Storage – WBI Energy\*



# Options Beyond 2026: The 5 "C's"

### **Construction** (Interstate)

Long-haul Pipe to New or Expanded Markets

Compete

Price Canadian Volumes to Flow Elsewhere

### Compression

Increase Capacity on Existing Interstate Systems

### Consumption

Intra Region Gas Demand Expansion

### Contraction

Reduce E&P Activity to Meet Limited Gas Options

### Gas Limitations Would Force Oil Production Down As GOR Rises



JJ Kringstad - North Dakota Pipeline Authority

Assumes Zero Canadian & 1100 BTU (July 2023) 93

# Natural Gas Update





## North Dakota Natural Gas Processing Capacity



### Gas Processing Capacity &