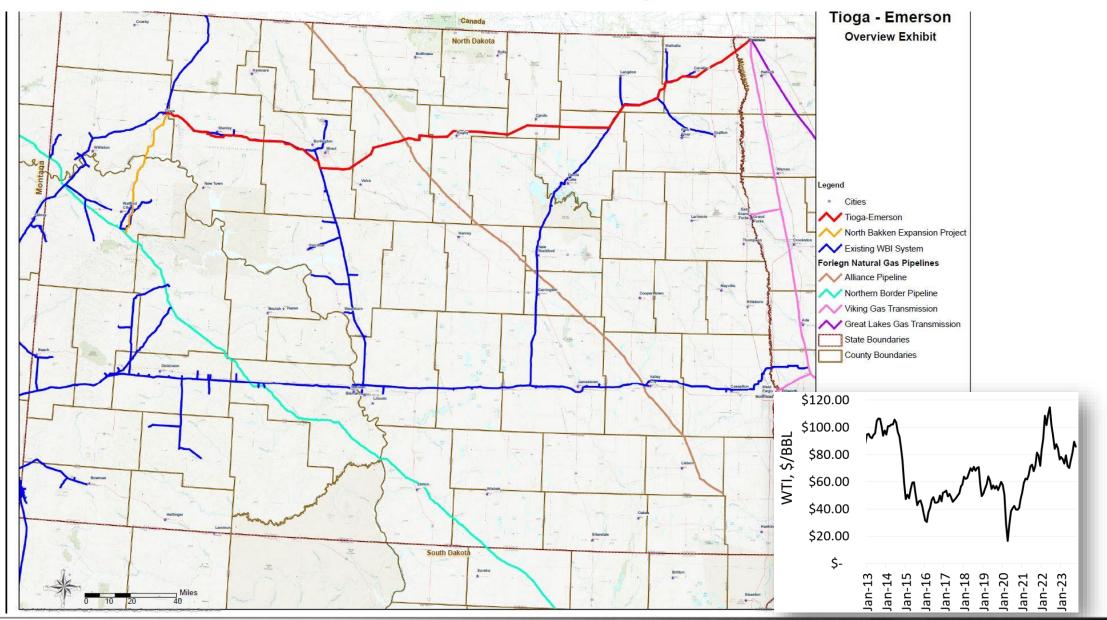

lude fuel/misc. charges 50

### Eastern North Dakota Natural Gas

JJ Kringstad - North Dakota Pipeline Authority

Why is gas expansion to eastern North Dakota so challenging?....

...And why is demand growth so important to the potential project success?

# Natural Gas Pricing: 2027 (ICE: 12-13-23)

Emerson: \$3.26 Viking Transport: ~\$0.14 GF/FAR Wholesale: ~\$3.40

Expanded Capacity on VGT Viking Transport:~\$0.40 GF Wholesale: ~\$3.66

Netback Target: \$2.80 Target Transport: ~\$0.60 (To compete against Emerson)

Netback Target: \$2.80 Target Transport: ~\$0.86 (To compete in GF wholesale)

JJ Kringstad - North Dakota Pipeline Authority

Transport is generalized and does not include fuel/misc. charges 53

## Jan. 2014 Non-Binding Open Season



## Jan. 10, 2020 Non-Binding Open Season



# Jan. 10, 2020 Non-Binding Open Season

#### **Project Overview and Capacity**

The Project will create new firm transportation takeaway capacity which will be primarily utilized to transport increasing volumes of associated natural gas, from the prolific Bakken producing region in western North Dakota and eastern Montana, to interconnections with existing interstate pipeline systems located along the proposed Project route or at the Emerson pipeline hub in northwestern Minnesota. These interconnecting pipelines may include Alliance Pipeline L.P., Viking Gas Transmission Company and Great Lakes Gas Transmission Limited Partnership. The primary markets served by these pipelines include those in eastern North Dakota, Minnesota, Wisconsin, Michigan, Iowa and Illinois. A map showing the pro