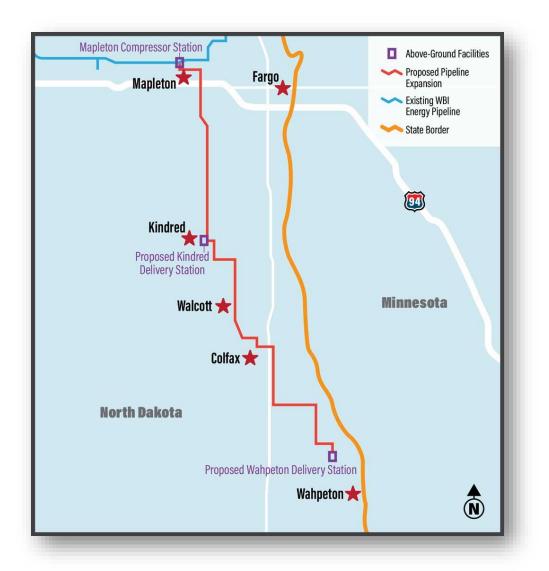

ing this Open Season, both the contract term and rates are negotiable. It is projected that a minimum term of ten (10) years from commencement of service may be necessary to support the capital expenditures required to construct the facilities associated with the Project.

# **Project Highlights**



60.5 miles of 12-inch diameter natural gas pipeline

Providing up to 20.6 million cubic feet of natural gas per day to southeastern North Dakota

Starting point: WBI Energy's existing Mapleton Compressor Station near Mapleton, North Dakota

End point: A new delivery station near Wahpeton, North Dakota Also provide natural gas service for the first time to Kindred, North Dakota.

The Project may include the installation of farm taps along the pipeline route.

# **Proposed Project Timeline\***



**September 22, 2021:** WBI Energy Submits Prefiling Request September 27, 2021: FERC Issues Director's Notice Of Pre-Filing **November 2021:** WBI Energy Conducts Public Open Houses May 27, 2022: WBI Energy Files NGA Section 7 Application **September 2022:** FERC Issues Draft Environmental Impact Statement January 2023: FERC Issues Final Environmental Impact Statement October 2023: FERC Issues Certificate Q4/23-Q1/24: FERC Issues Notice To Proceed With Construction April 2024: WBI Energy Begins Construction November 2024: WBI Energy Places Project Into Service

# Viking Fargo Expansion



### **Project Overview**

- 30,000 Dth/d of expansion capacity from Emerson to Fargo.
- FERC prior notice project
- New compression (2,500 hp) at Angus station.
- Fully committed capacity
- December 20