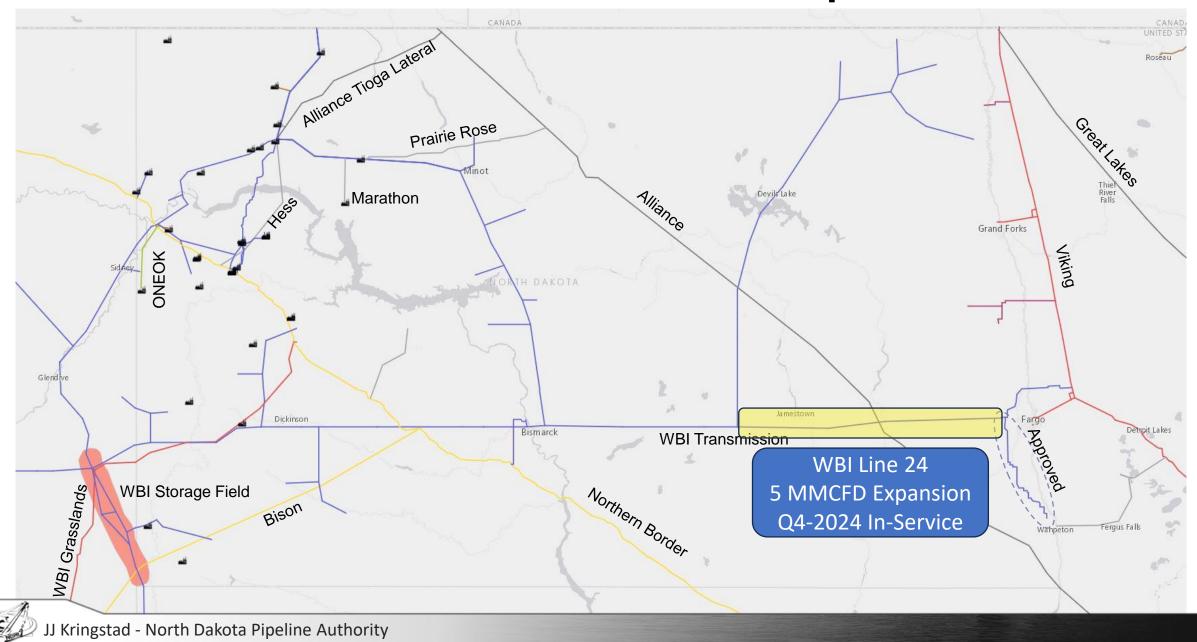

iling Request September 27, 2021: FERC Issues Director's Notice Of Pre-Filing **November 2021:** WBI Energy Conducts Public Open Houses May 27, 2022: WBI Energy Files NGA Section 7 Application **September 2022:** FERC Issues Draft Environmental Impact Statement January 2023: FERC Issues Final Environmental Impact Statement October 2023: FERC Issues Certificate Q4/23-Q1/24: FERC Issues Notice To Proceed With Construction April 2024: WBI Energy Begins Construction November 2024: WBI Energy Places Project Into Service

# Viking Fargo Expansion



### **Project Overview**

- 30,000 Dth/d of expansion capacity from Emerson to Fargo.
- FERC prior notice project
- New compression (2,500 hp) at Angus station.
- Fully committed capacity
- December 2023 In-service

## WBI Line Section 24 Expansion



# Intrastate Gas Expansions

JJ Kringstad - North Dakota Pipeline Authority

## **WBI Line Section 27 Expansion**



## **WBI Line Section 28 Expansion**



# **Regional Natural Gas Storage**

JJ Kringstad - North Dakota Pipeline Authority



🖉 JJ Kringstad - North Dakota Pipeline Authority

# Residue Gas Storage – WBI Energy\*



# Options Beyond 2026: The 5 "C's"

### **Construction** (Interstate)

Long-haul Pipe to New or Expanded Markets

Compete

Price Canadian Volumes to Flow Elsewhere

### Compression

Increase Capacity on Existing Interstate Systems

### Consumption

Intra Region Gas Demand Expansion

### Contraction

Reduce E&P Activity to Meet Limited Gas Options

### Gas Limitations Would Force Oil Production Down As GOR Rises



JJ Kringstad - North Dakota Pipeline Authority