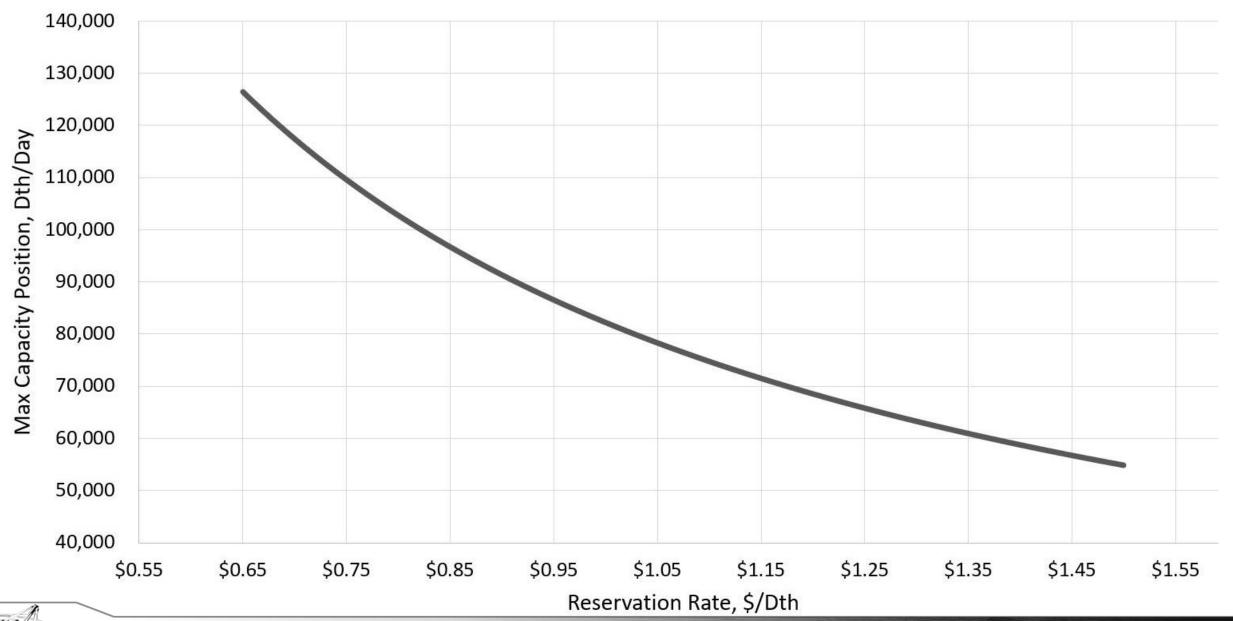

## WBI Energy – Grasslands South Project

#### **Project Highlights**

- Binding open season Jan 10 Feb 25, 2022
- Repurpose Grasslands Pipeline (16")
- Proposed Capacity 94,000 Dth/Day
- Access to Baker storage field
- Q4 2023 proposed completion
- Seeking commitments 10yrs or Longer
- Fort Union Gas Gathering and Wyoming Interstate Company provide further transport to Cheyenne hub.