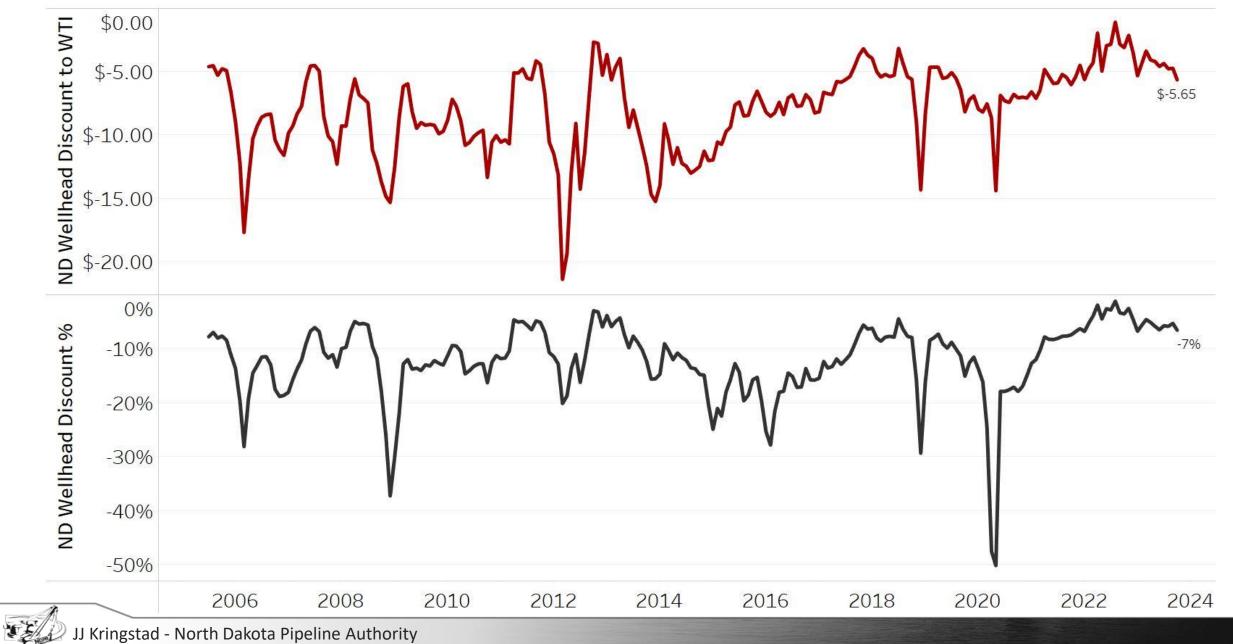

os - Oil



4

#### How Three and Four Mile Laterals Impact Efficiency



JJ Kringstad - North Dakota Pipeline Authority

#### Enerplus Presentation Date: 11-2-2023

enerplus

Bakken oil price strength supported by ample pipeline capacity



1) Source: North Dakota Industrial Commission (NDIC), Company estimates, Wood Mackenzie. Production is shown net of local refining demand.

2) Forecast rail volumes assume 80 mb/d are contracted going forward.

### Monthly Completion\* Scenarios - Gas



7

# ND Oil Production: EIA Price Deck



🖉 JJ Kringstad - North Dakota Pipeline Authority

#### **North Dakota Oil Transmission Pipelines**



🖉 JJ Kringstad - North Dakota Pipeline Authority

#### Williston Basin Oil Production & Export Capacity, BOPD



# Average North Dakota Oil "Discount" to WTI



## ND Wellhead Vs Flint Hills Postings



12

# FHR ND Light Sweet Discount to FHR WTI



🖉 JJ Kringstad - North Dakota Pipeline Authority

YE/

# **Canadian Oil Prices**



## **Trans Mountain Pipeline**



JJ Kringstad - North Dakota Pipeline Authority

# **Trans Mountain Pipeline Price Impact\***



## Clearbrook, MN Bakken Futures\*



#### Energy Transfer Partners: Dakota Access & ETCOP



# A Complete Natural Gas Solution



# ND Production Forecast: EIA Price Deck



# Bakken Natural Gas Infrastructure



#### Northern Border Pipeline



#### Northern Border Pipeline Market Share



#### Northern Border BTU at Glen Ullin, ND



#### Rockies NGL Pipes Driving Down NB BTU & Market Share



#### PADD II to PADD IV NGL Pipeline Flows



### NB Pipeline Interconnects With Known BTU Lim