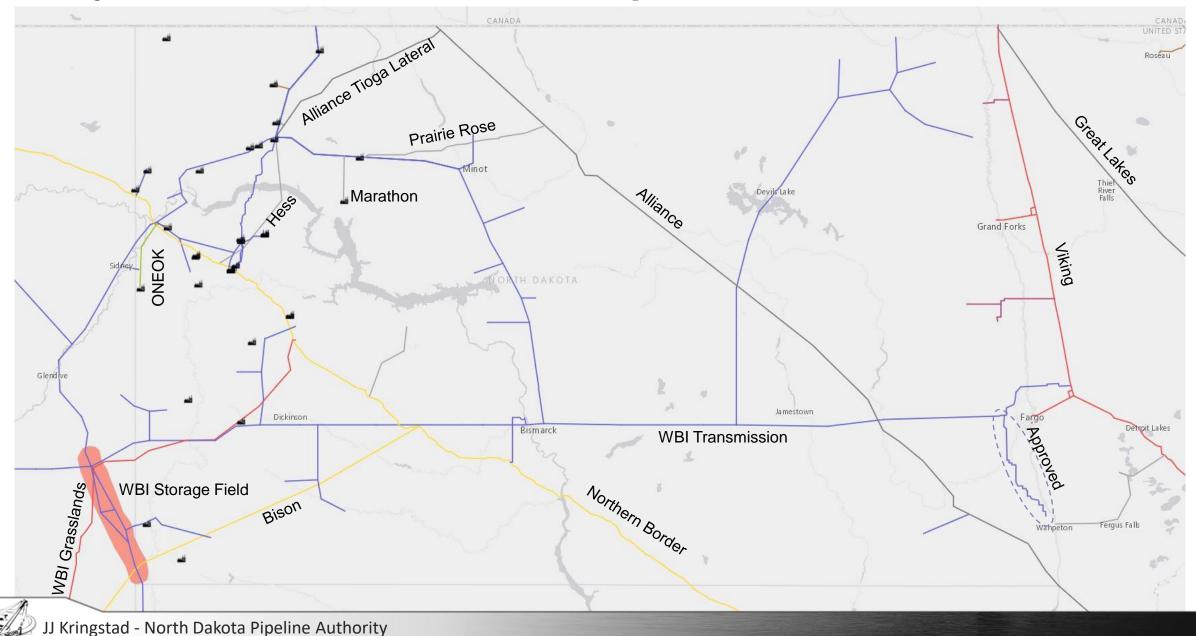

# Bakken Natural Gas Infrastructure

## WBI Energy – Grasslands South Project

## TC Energy / Kinder Morgan: Bakken xPress Project

## TC Energy: Bison XPress Project\*