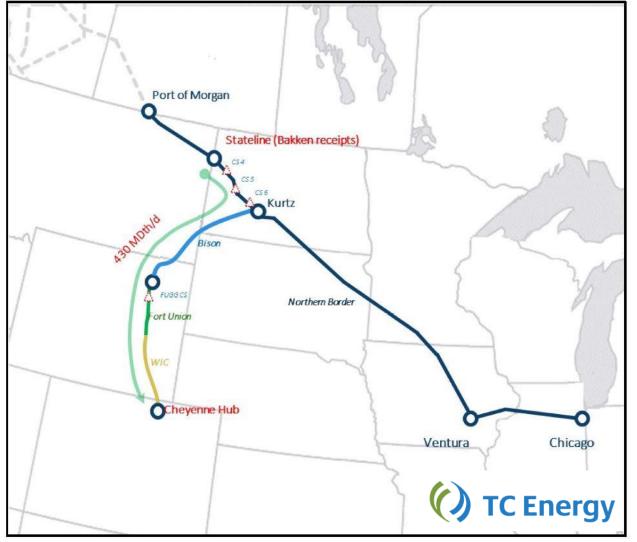

## TC Energy / Kinder Morgan: Bakken xPress Project

#### **Project Highlights**

- Non-binding open season April 4 May 6, 2022
- Binding Open Season: June 1-30, 2023
- Three compressor upgrades in North Dakota
- Reverse the idle Bison Pipeline (30" 302 Mile)
- Capacity 300,000 Dth/Day (430,000 Offered)
- March 2026 targeted in-service date
- Fort Union Gas Gathering and Wyoming Interstate Company provide further transport to Cheyenne hub.
- Seeking commitments 10yrs or Longer
- \$555 million: \$347 Replacement/\$208 Expansion

#### **Proposed Tariff Rates**

- NBPL/Bison \$0.45/Dth + Fuel/Elec to WIC/FUG Interconnect
- WIC/FUG to Cheyenne \$0.30/Dth + Fuel/Elec
- Anchor Shipper Minimum: 50,000 Dth/Day