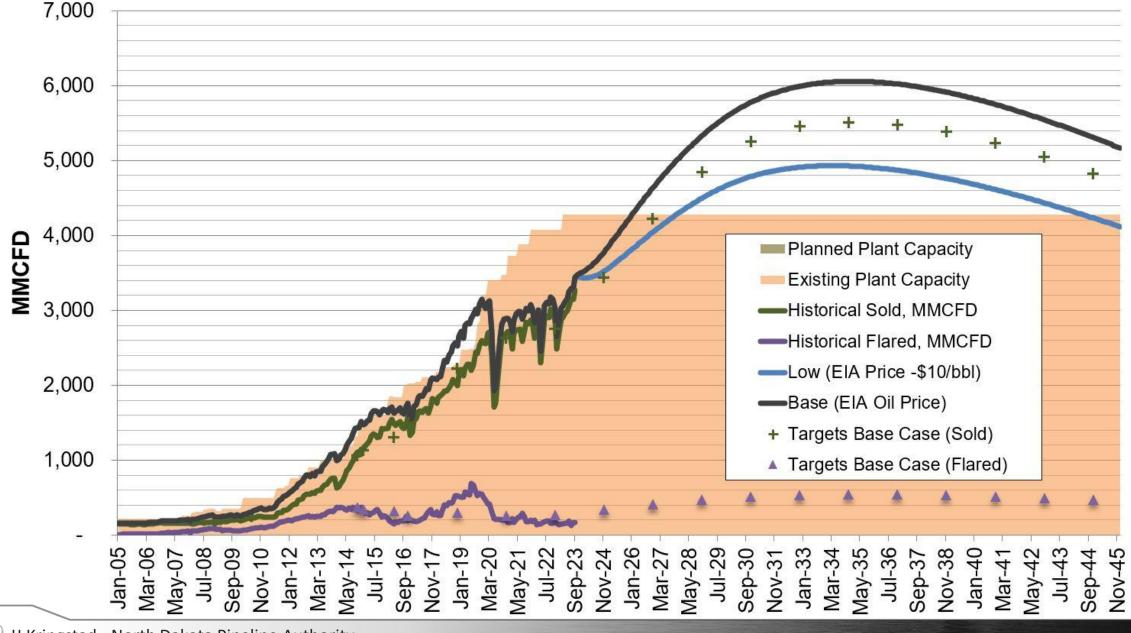

BI Line Section 28 Expansion**



# **Regional Natural Gas Storage**

JJ Kringstad - North Dakota Pipeline Authority



🖉 JJ Kringstad - North Dakota Pipeline Authority

# Residue Gas Storage – WBI Energy\*



# Options Beyond 2026: The 5 "C's"

### **Construction** (Interstate)

Long-haul Pipe to New or Expanded Markets

Compete

Price Canadian Volumes to Flow Elsewhere

### Compression

Increase Capacity on Existing Interstate Systems

### Consumption

Intra Region Gas Demand Expansion

### Contraction

Reduce E&P Activity to Meet Limited Gas Options

### Gas Limitations Would Force Oil Production Down As GOR Rises



JJ Kringstad - North Dakota Pipeline Authority

Assumes Zero Canadian & 1100 BTU (July 2023) 93

# Natural Gas Update





## North Dakota Natural Gas Processing Capacity



### Gas Processing Capacity & Spare Capacity



### Processing Needs\* – With New Cheyenne Pipes





# **Regional NGL Infrastructure**



### NGL Transport Needs\* – With New Cheyenne Pipes



U JJ Kringstad - North Dakota Pipeline Authority

### **Contact Information**

Justin J. Kringstad, Director North Dakota Pipeline Authority

600 E. Boulevard Ave. Dept. 405 Bismarck, ND 58505-0840

#### Phone: (701)220-6227 Fax: (701)328-2820 E-mail: jjkringstad@ndpipelines.com



Websites:

www.pipeline.nd.gov

www.northdakotapipelines.com