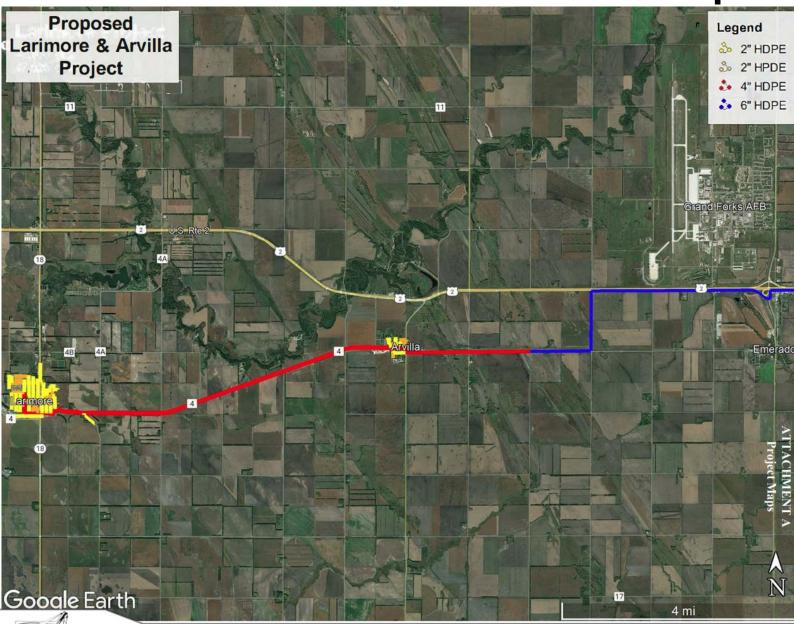

any firm customer for use of natural gas service in Rate Area 1.

Applicability and Character of Service

Rate schedule applies to firm gas service for customers whose normal requirements exceed 4,999 Ccf annually.

#### **Therm Adjustment**

Customer's consumption in Ccf will be adjusted to reflect 1,000 Btu per cubic foot, base pressure 14.73 PSIA, and a gas temperature of 60 degrees Fahrenheit.

| Rate<br>Facility Fee per Month | \$100.00 |
|--------------------------------|----------|
| Distribution Charge per Ccf    | \$0.375  |
| Cost of Gas per Ccf            | \$       |

Determination of Cost of Gas The Cost of Gas is the Company's Cost of Gas as provided for in the Cost of Gas clause herein.

**Monthly Minimum Charge** Facility Fee.

# Dakota Natural Gas: Proposed Service Area



JJ Kringstad - North Dakota Pipeline Authority

#### Availability

Available to any firm customer for use of natural gas service in Rate Area 2.

#### Applicability and Character of Service

Rate schedule applies to firm gas service for residential customers whose normal requirements do not exceed 1,999 Ccf annually. Residential customers are defined as those that use gas for general domestic household purposes in space occupied as living quarters, designed for occupancy by one family with separate cooking facilities. Typical service locations include the following: single private residences, separately metered single apartments, mobile homes with separate meters, and auxiliary buildings on the same premises as the living quarters when used for residential purposes. This is not an all-in