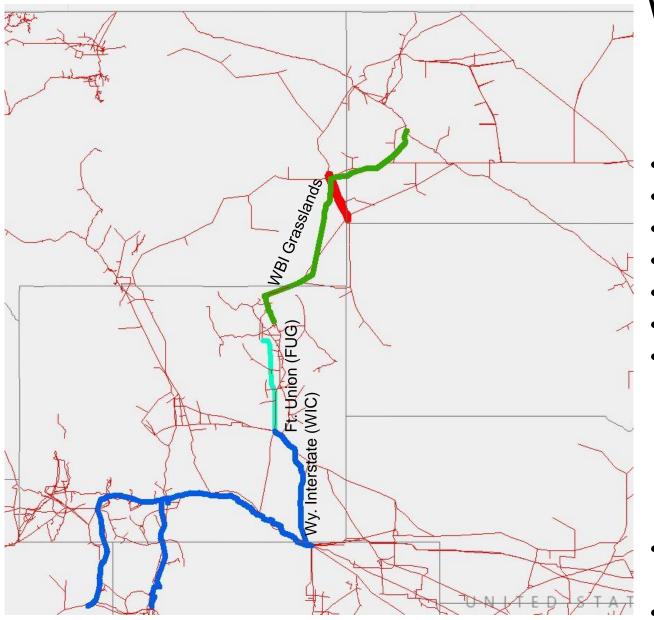

## WBI Energy – Grasslands South Project

#### **Project Highlights**

- Binding open season Jan 10 Feb 25, 2022
- Repurpose Grasslands Pipeline (16")
- Proposed Capacity 94,000 Dth/Day
- Access to Baker storage field
- Q4 2023 proposed completion
- Seeking commitments 10yrs or Longer
- Fort Union Gas Gathering and Wyoming Interstate Company provide further transport to Cheyenne hub.

#### **Proposed Tariff Rates**

- WBI \$0.32356/Dth + Fuel/Elec to WIC/FUG
  Interconnect
- FUG/WIC to Cheyenne \$0.2899/Dth + Fuel/Elec