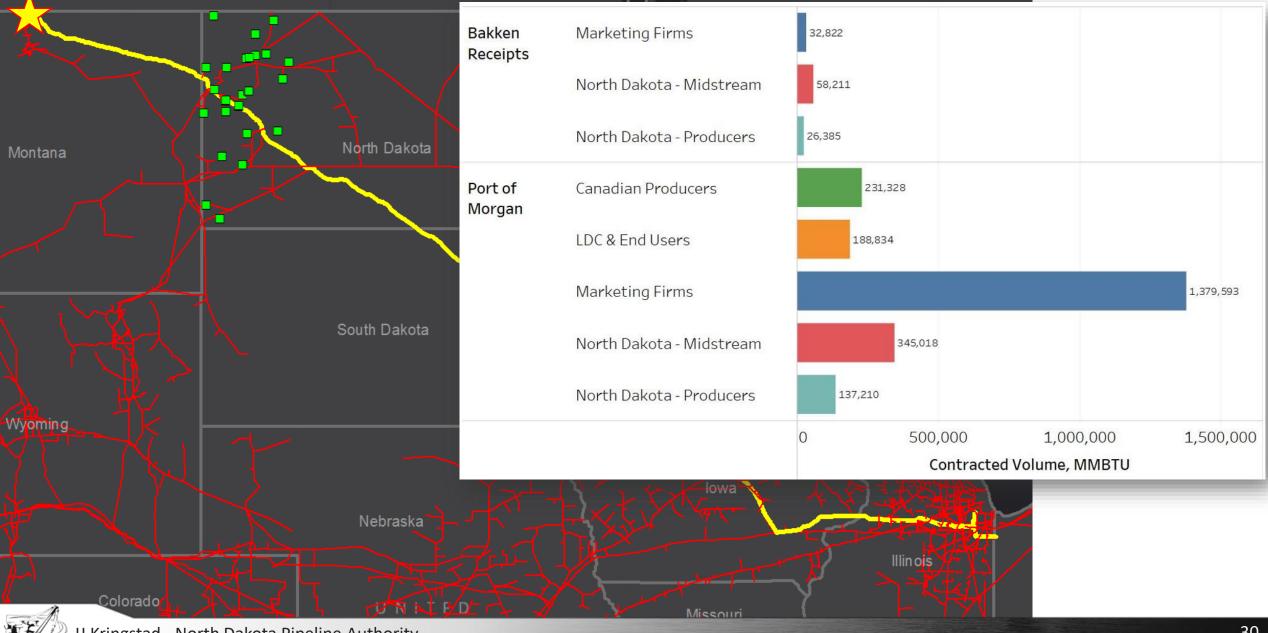

### Northern Border Pipeline P.O.M. Shipper Mix: 2023

JJ Kringstad - North Dakota Pipeline Authority