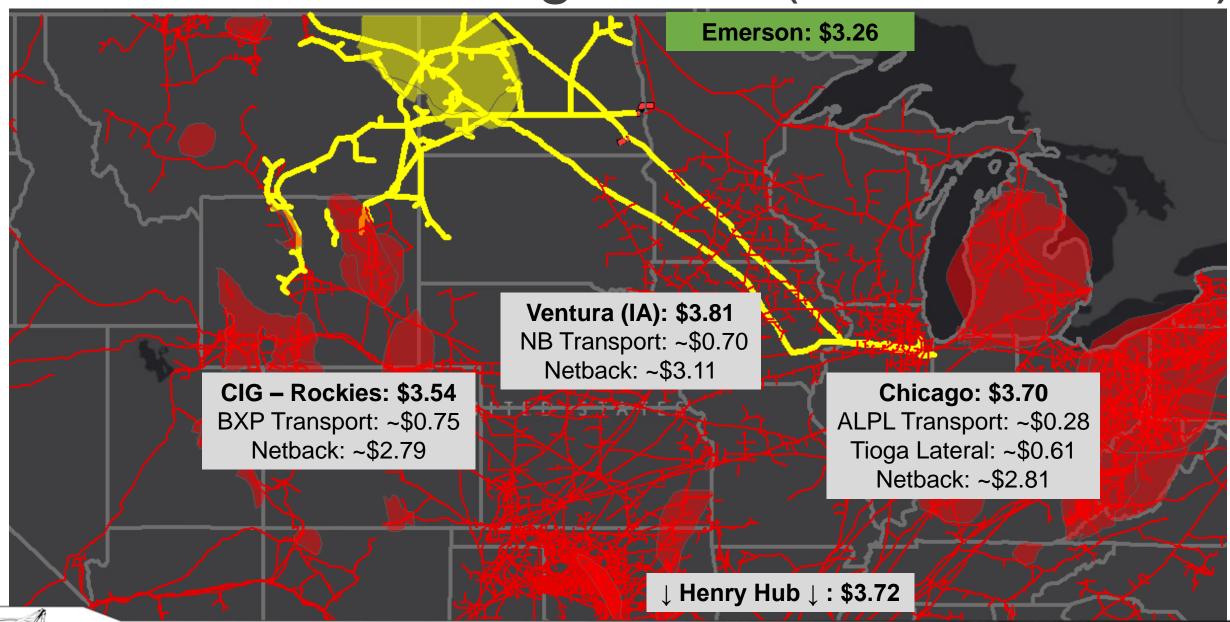

\$3.30\* in oil/gas tax value per Dekatherm x 524,000 Dekatherms = \$1,745,400 per day
- <u>\$637+ Million</u> per year in oil and natural gas taxes to the State of North Dakota

# Early Stages of Pipeline Development



# Capacity and Reservation Rate at \$30M/Yr



# **Example Operating Project Cashflows**



#### Hypothetical Project Needs 200,000 Dth/D Capacity Commitment to Move Forward



#### **Options for State Capacity Obligation**

- Release (full or partial) to private sector Monetize capacity through asset management agreement (AMA)
- Worst case Continue to pay obligations without recovery or release on 41,000Dth

### Where to next?

JJ Kringstad - North Dakota Pipeline Authority



🖉 JJ Kringstad - North Dakota Pipeline Authority

# Natural Gas Pricing: 2027 (ICE: 12-13-23)



JJ Kringstad - North Dakota Pipeline Authority

Transport is generalized and does not include fuel/misc. charges 50

### Eastern North Dakota Natural Gas

JJ Kringstad - North Dakota Pipeline Authority

Why is gas expansion to eastern North Dakota so challenging?....

...And why is demand growth so important to the potential project success?

# Natural Gas Pricing: 2027 (ICE: 12-13-23)

Emerson: \$3.26 Viking Transport: ~\$0.14 GF/FAR Wholesale: ~\$3.40

Expanded Capacity on VGT Viking Transport:~\$0.40 GF Wholesale: ~\$3.66

Netback Target: \$2.80 Target Transport: ~\$0.60 (To compete against Emerson)

Netback Target: \$2.80 Target Transport: ~\$0.86 (To compete in GF wholesale)

JJ Kringstad - North Dakota Pipeline Authority

Transport is generalized and does not include fuel/misc. cha