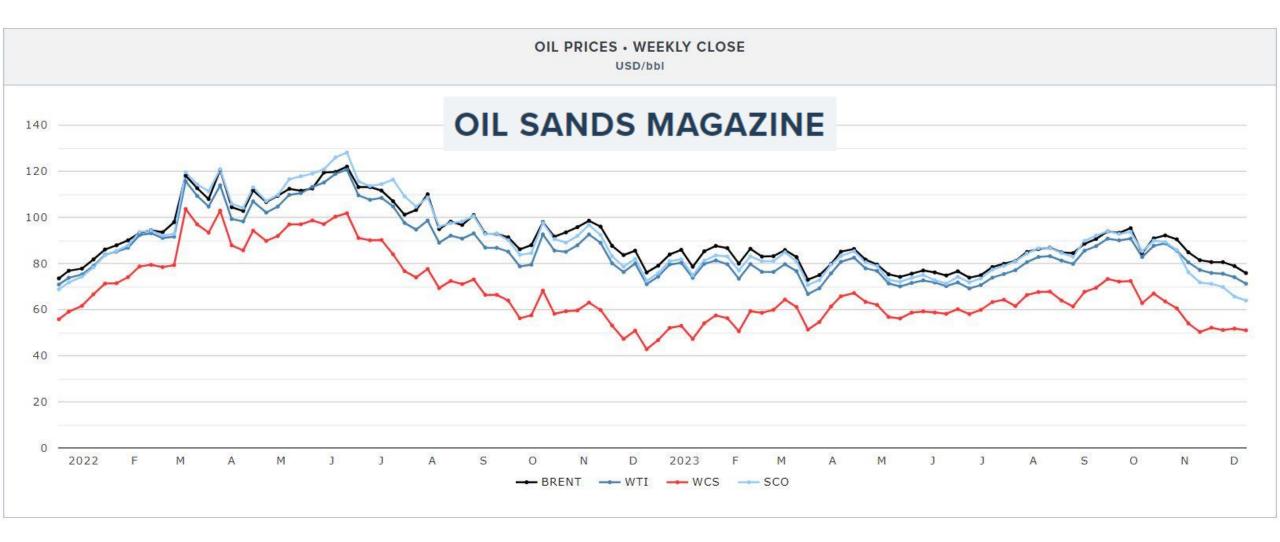

Bakken oil price strength supported by ample pipeline capacity



1) Source: North Dakota Industrial Commission (NDIC), Company estimates, Wood Mackenzie. Production is shown net of local refining demand.

2) Forecast rail volumes assume 80 mb/d are contracted going forward.

### Monthly Completion\* Scenarios - Gas



7

# ND Oil Production: EIA Price Deck



🖉 JJ Kringstad - North Dakota Pipeline Authority

#### **North Dakota Oil Transmission Pipelines**



🖉 JJ Kringstad - North Dakota Pipeline Authority

#### Williston Basin Oil Production & Export Capacity, BOPD



# Average North Dakota Oil "Discount" to WTI



## ND Wellhead Vs Flint Hills Postings



12

# FHR ND Light Sweet Discount to FHR WTI



🖉 JJ Kringstad - North Dakota Pipeline Authority

YE/

# **Canadian Oil Prices**



## **Trans Mountain Pipeline**



JJ Kringstad - North Dakota Pipeline Authority

# **Trans Mountain Pipeline Price Impact\***



## Clearbrook, MN Bakken Futures\*



#### Energy Transfer Partners: Dakota Access & ETCOP



# A Complete Natural Gas Solution



# ND Production Forecast: EIA Price Deck



# Bakken Natural Gas Infrastructure



#### Northern Border Pipeline



#### Northern Border Pipeline Market Share



#### Northern Border BTU at Glen Ullin, ND



#### Rockies NGL Pipes Driving Down NB BTU & Market Share



#### PADD II to PADD IV NGL Pipeline Flows



### NB Pipeline Interconnects With Known BTU Limits



### NB Pipeline Interconnects With BTU Limits > 1,100



### NB Pipeline Interconnects With Ability to Add Limits



### Northern Border Pipeline P.O.M. Shipper Mix: 2