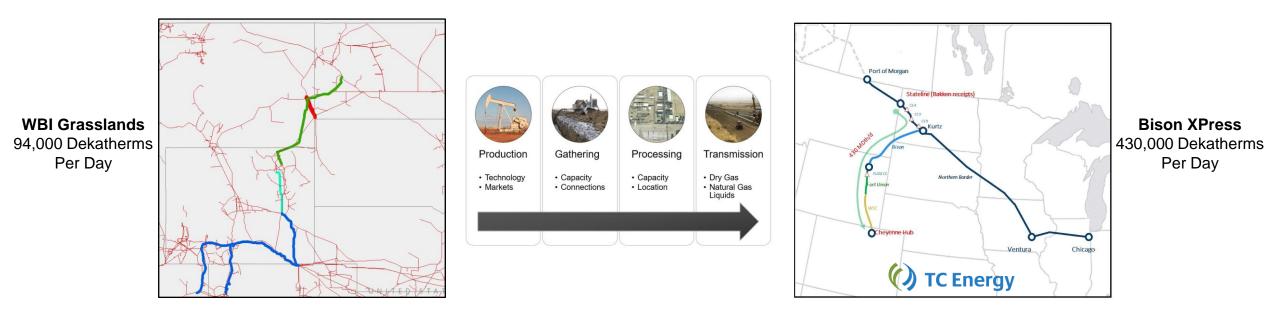

## WBI Energy – Grasslands South Project

#### **Project Highlights**

- Binding open season Jan 10 Feb 25, 2022
- Repurpose Grasslands Pipeline (16")
- Proposed Capacity 94,000 Dth/Day
- Access to Baker storage field
- Q4 2023 proposed completion
- Seeking commitments 10yrs or Longer
- Fort Union Gas Gathering and Wyoming Interstate Company provide further transport to Cheyenne hub.

## TC Energy / Kinder Morgan: Bakken xPress Project

#### **Project Highlights**

- Non-binding open season April 4 May 6, 2022
- Binding Open Season: June 1-30, 2023
- Three compressor upgrades in North Dakota
- Reverse the idle Bison Pipeline (30" 302 Mile)
- Capacity 300,000 Dth/Day (430,000 Offered)
- March 2026 targeted in-service date
- Fort Union Gas Gathering and Wyoming Interstate Company provide further transport to Cheyenne hub.
- Seeking commitments 10yrs or Longer
- \$555 million: \$347 Replacement/\$208 Expansion

## TC Energy: Bison XPress Project\*

#### **Project Highlights**

- Capacity 300,000 Dth/Day (430,000 offered)
- \$555 million total project cost:
  - \$347 Million replacement horsepower
  - \$208 Million expansion horsepower
  - \$19+ Million spent since Q2-2020.
- Two anchor shippers on WIC "Bakken xPress"
  - ONEOK Rockies Midstream (200,000 Dth/Day)
  - Hess Trading Corporation (100,000 Dth/Day)