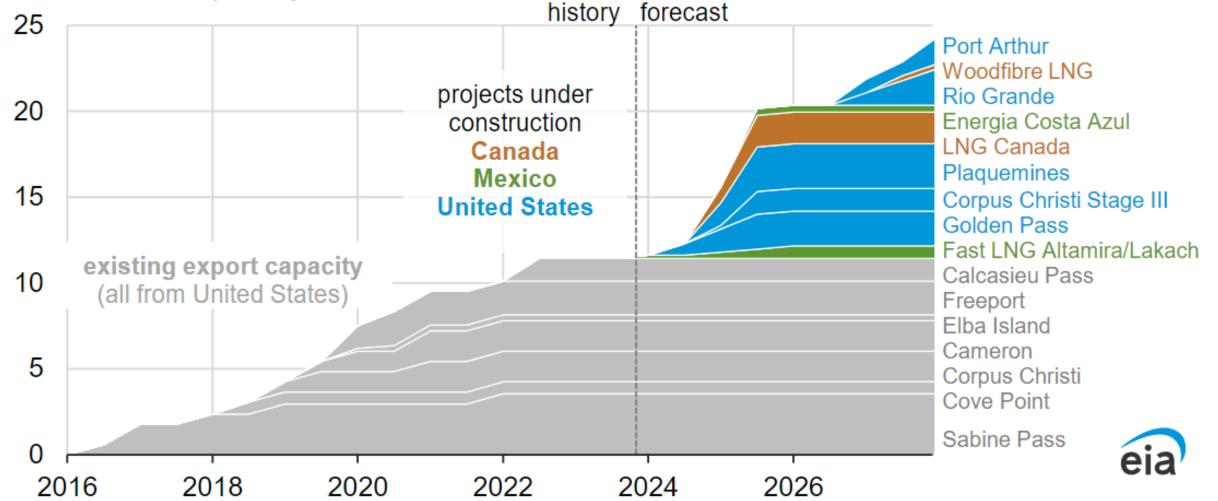

lin BTU 1,100



Residue Capacity Need: Port of Morgan Goes to Zero: Glen Ullin BTU 1,100



<sup>🖉</sup> JJ Kringstad - North Dakota Pipeline Authority

# Options Beyond 2026: The 5 "C's"

### **Construction (Interstate)**

Long-haul Pipe to New or Expanded Markets

Compete

Price Canadian Volumes to Flow Elsewhere

### Compression

Increase Capacity on Existing Interstate Systems

### Consumption

Intra Region Gas Demand Expansion

### Contraction

Reduce E&P Activity to Meet Limited Gas Options

# **Driving Forces for New Gas Pipelines**







JJ Kringstad - North Dakota Pipeline Authority

# Who Signs Up For Capacity?



Shippers



# Bakken Natural Gas Infrastructure



### Annual North American liquefied natural gas export capacity by project (2016–2027) billion cubic feet per day



**Data source:** U.S. Energy Information Administration, *Liquefaction Capacity File*, and trade press **Note:** LNG=liquefied natural gas. Export capacity shown is project's baseload capacity. Online dates of LNG export projects under construction are estimates based on trade press. North America liquefied natural gas export facilities, existing and under construction (2016 - 2027)



Data source: U.S. Energy Information Administration, Liquefaction Capacity File, and trade press Note: Bcf/d=billion cubic feet per day. Map current as of October 2023.

### Major Residue Gas Pipeline Infrastructure



# Value of a Dekatherm (MMBTU)



#### **Combined Oil and Natural Gas Tax Value**

- Combined 524,000 Dekatherms per day of needed gas takeaway capacity
- \$3.30\* in oil/gas tax value per D