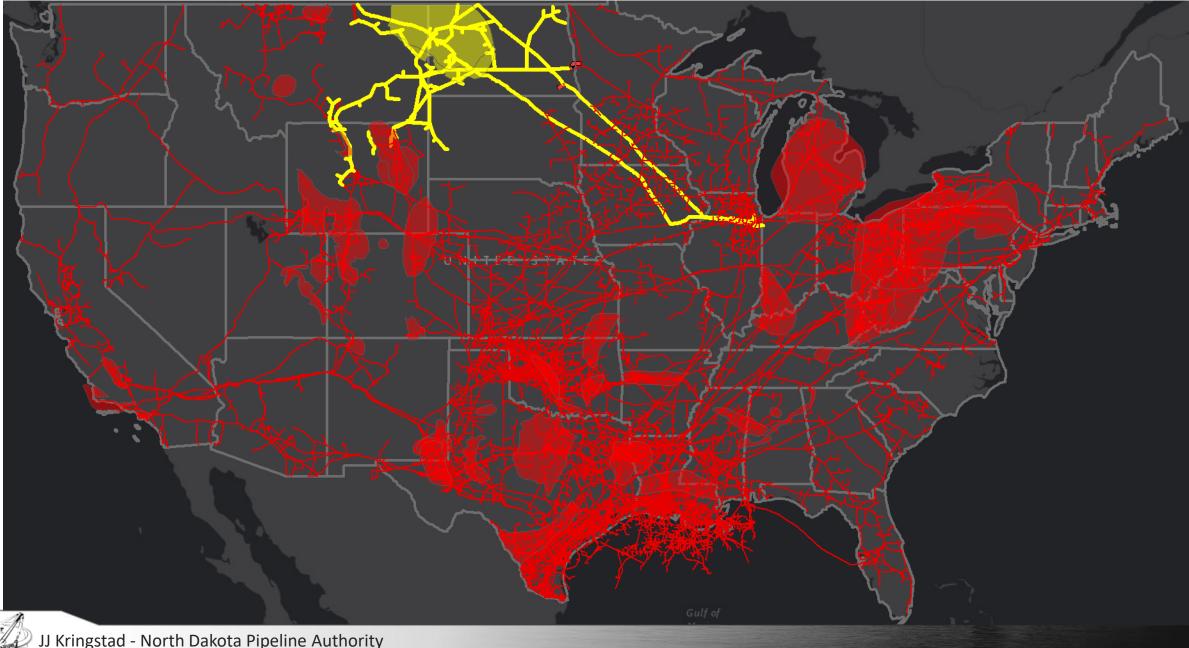

#### **North Dakota Oil Transmission Pipelines**

🖉 JJ Kringstad - North Dakota Pipeline Authority