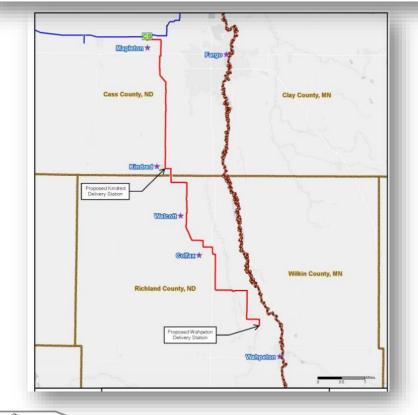

per cubic foot, base pressure 14.73 PSIA, and a gas temperature of 60 degrees Fahrenheit.

#### Rate

| Facility Fee per Month      | \$100.00 |
|-----------------------------|----------|
| Distribution Charge per Ccf | \$0.475  |
| Cost of Gas per Ccf         | \$       |

Determination of Cost of Gas

The Cost of Gas is the Company's Cost of Gas as provided for in the Cost of Gas clause herein.

Monthly Minimum Charge Facility Fee.

# Binding Open Season: September 2021

WBI Energy Transmission, Inc. Wahpeton Expansion Project Sale of Firm Capacity Commencing September 1, 2021

**Binding Open Season** 

WBI Energy Transmission, Inc. announces a Binding Open Season for the sale of long term, firm natural gas transportation capacity to new delivery locations in southeastern North Dakota.



#### Length of Open Season

The Open Season will commence on September 1, 2021 and conclude at 4:00 PM Central Time on September 15, 2021. The Open Season is available to any party. All related Precedent Agreements must be executed no later than September 30, 2021, unless WBI Transmission agrees, in its sole discretion, to extend such deadline.

#### Bids

To properly respond to this Open Season, bidders must complete an Open Season Bid Sheet that includes the delivery location, quantity requested, length of term and desired rate (attached). Completed Open Season Bid Sheets can be e-mailed to <u>mark.anderson@wbienergy.com</u> or mailed (to ensure receipt by WBI Transmission prior to the end of the bid period) to WBI Energy Transmission, Inc., Market Services Department, P.O. Box 5601, B