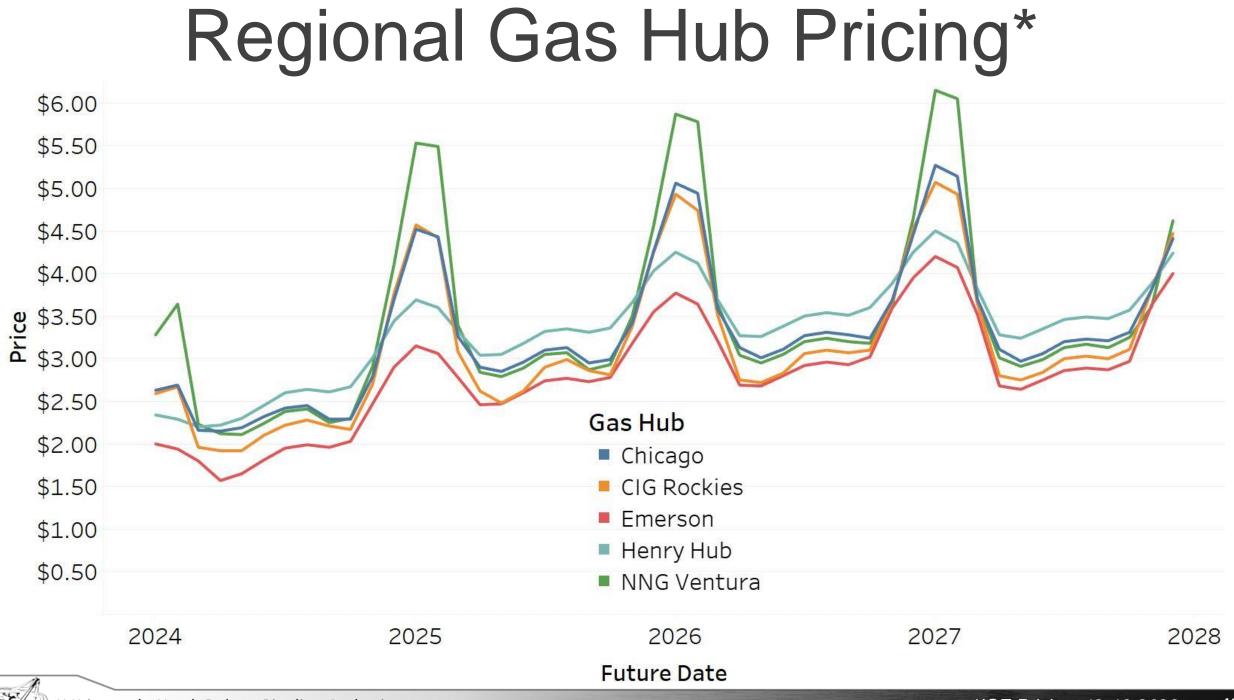

Natural Gas Tax Value**

- Combined 524,000 Dekatherms per day of needed gas takeaway capacity
- \$3.30\* in oil/gas tax value per Dekatherm x 524,000 Dekatherms = \$1,745,400 per day
- <u>\$637+ Million</u> per year in oil and natural gas taxes to the State of North Dakota

# Early Stages of Pipeline Development



# Capacity and Reservation Rate at \$30M/Yr



# **Example Operating Project Cashflows**



#### Hypothetical Project Needs 200,000 Dth/D Capacity Commitment to Move Forward



#### **Options for State Capacity Obligation**

- Release (full or partial) to private sector Monetize capacity through asset management agreement (AMA)
- Worst case Continue to pay obligations without recovery or release on 41,000Dth

### Where to next?

JJ Kringstad - North Dakota Pipeline Authority



🖉 JJ Kringstad - North Dakota Pipeline Authority

# Natural Gas Pricing: 2027 (ICE: 12-13-23)



JJ Kringstad - North Dakota Pipeline Authority

Transport is generalized and does not include fuel/misc. charges 50

### Eastern North Dakota Natural Gas

JJ Kringstad - North Dakota Pipeline Authority

Why is gas expansion to eastern North Dakota so challenging?....

...And why is demand growth so important to the potential project success?

# Natural Gas Pricing: 2027 (ICE: 12-13-23)

Emerson: \$3.26 Viking Transport: ~\$0.14 GF/FAR Wholesale: ~\$3.40

Expanded Capacity on VGT Viking Transport:~\$0.40 GF Wholesale: ~\$3.66

Netback Target: \$2.80 Target Transport: ~\$0.60 (To compete against Emerson)

Netback Target: \$2.80 Target Transport: ~\$0.86 (To compete in GF wholesale)

JJ Kringsta